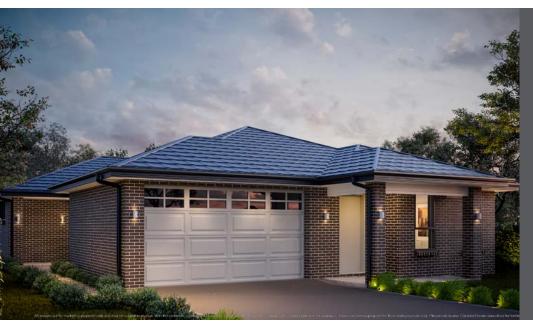

## Home & Land Package

200

Fairway Drive Wilton, NSW 2571

Fixed Price - Full Turn \$1,335,000

## Single Storey Dual Key

| Build Price       | \$715,000 |
|-------------------|-----------|
| Land Area         | 450.0m²   |
| Land Registration | July 2023 |
| Land Price        | \$620,000 |