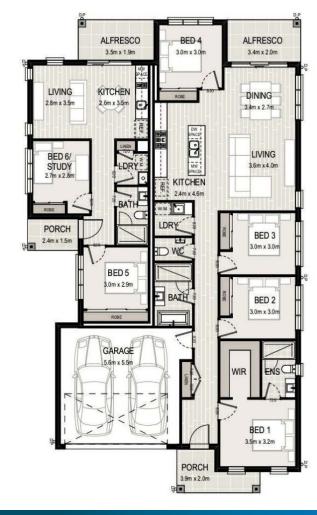

## Single Storey Dual Key

| Build Price       | \$715,000 |
|-------------------|-----------|
| Land Area         | 450.0m²   |
| Land Registration | July 2023 |
| Land Price        | \$620,000 |