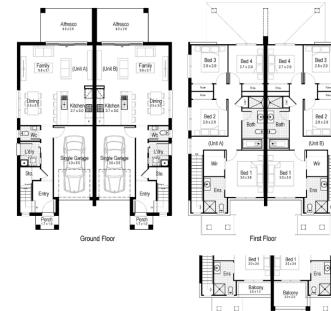

## Radium 36 - Dual Living

| Porch             | 330 m²     |
|-------------------|------------|
| Build Price       | \$807,250  |
| Land Area         | 603.0m²    |
| Land Registration | Registered |
| Land Price        | \$550,000  |

First Floor - Balcony Option