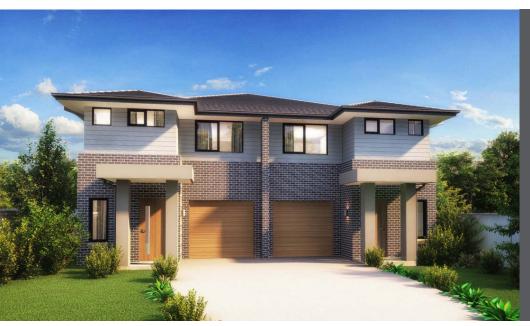

## **Home & Land** Package

417

**Fenwick View** Cameron Park, NSW

Fixed Price - Full Turn \$1,357,250

## Radium 36 - Dual Living

| Porch             | 330 m²     |
|-------------------|------------|
| Build Price       | \$807,250  |
| Land Area         | 603.0m²    |
| Land Registration | Registered |
| Land Price        | \$550,000  |