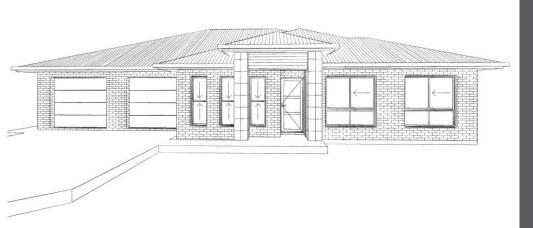

## Home & Land Package

## Lot 102

West Street Greta, NSW 2334

**Full Turn Key** \$920,342

## **Dual Living**

| Land Area         | 500.0m <sup>2</sup> |
|-------------------|---------------------|
| Land Registration | Registered          |
| Land Price        | \$345,000           |