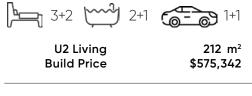

## **Dual Living**

| Land Area         | 500.0m <sup>2</sup> |
|-------------------|---------------------|
| Land Registration | Registered          |
| Land Price        | \$345,000           |