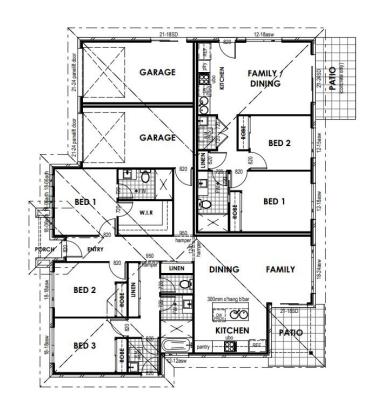

## **Dual Living**

| Land Area         | 500.0m <sup>2</sup> |
|-------------------|---------------------|
| Land Registration | Registered          |
| Land Price        | \$345,000           |

## **Featured Inclusions**

- ✓ Full Turnkey finish
- ✓ Fully fenced, turfed & landscaped
- ✓ Colorbond roof
- √ 2550mm high ceilings
- √ 20mm manufactured stone kitchen benchtop
- ✓ Reverse cycle/split system air-conditioner in living and main
- ✓ Approximately 1.8kw solar power system
- ✓ Cold water to fridge space
- √ 600mm Stainless steel kitchen appliances
- ✓ Roller blinds throughout (exc wet rooms)