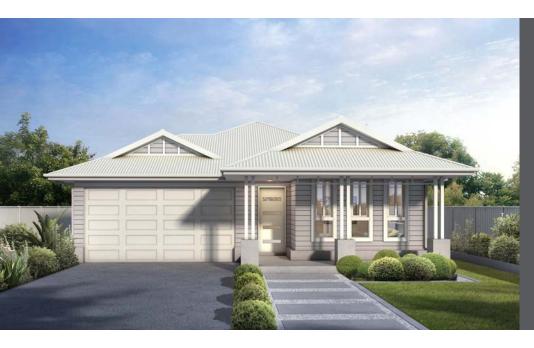

## Home & Land Package

**Full Turn Key** \$931,480

## **Dual Living**

| Patio              | 230 m <sup>2</sup> |
|--------------------|--------------------|
| <b>Build Price</b> | \$611,480          |

Land Area 603.6m²
Land Registration Registered
Land Price \$320,000

## **Featured Inclusions**

- ✓ Full Turnkey finish
- ✓ Fully fenced, turfed & landscaped
- ✓ Colorbond roof
- √ 2550mm high ceilings
- √ 600mm Stainless steel kitchen appliances
- ✓ 20mm manufactured stone kitchen benchtop
- ✓ Reverse cycle/split system air-conditioner in living and main
- ✓ Approximately 1.8kw solar power system
- ✓ Cold water to fridge space
- ✓ Roller blinds throughout (exc wet rooms)