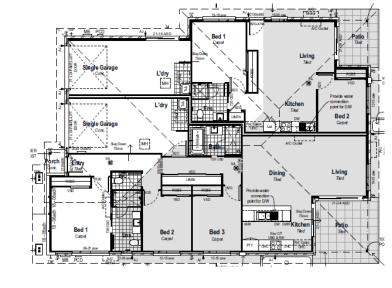

## **Dual Living**

| Patio              | 230 m <sup>2</sup> |
|--------------------|--------------------|
| <b>Build Price</b> | \$611,480          |

Land Area 603.6m²
Land Registration Registered
Land Price \$320,000