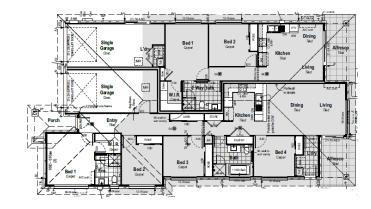

## **Dual Living 243**

Alfresco 243 m² Build Price \$596,884

Land Area 609.3m²
Land Registration August 2023
Land Price \$480,000

## **Featured Inclusions**

- ✓ Full Turnkey finish
- ✓ Fully fenced, turfed & landscaped
- ✓ Colorbond roof
- √ 2550mm high ceilings
- √ 600mm Stainless steel kitchen appliances
- ✓ 20mm manufactured stone kitchen benchtop
- ✓ Reverse cycle/split system air-conditioner in living and main
- ✓ Approximately 1.8kw solar power system
- Cold water to fridge space
- Roller blinds throughout (exc wet rooms)