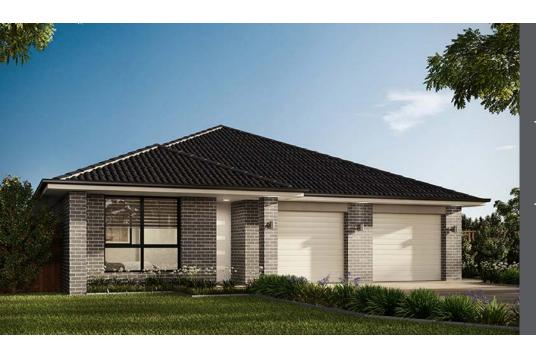

## Home & Land Package

**Full Turn Key** \$1,076,884

## **Dual Living 243**

Alfresco 243 m² Build Price \$596,884

Land Area 609.3m²
Land Registration August 2023
Land Price \$480,000

## **Featured Inclusions**

- ✓ Full Turnkey finish
- ✓ Fully fenced, turfed & landscaped
- ✓ Colorbond roof
- √ 2550mm high ceilings
- √ 600mm Stainless steel kitchen appliances
- ✓ 20mm manufactured stone kitchen benchtop
- ✓ Reverse cycle/split system air-conditioner in living and main
- ✓ Approximately 1.8kw solar power system
- Cold water to fridge space
- Roller blinds throughout (exc wet rooms)