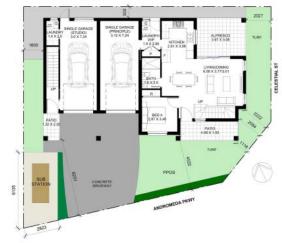

## Jasmine 5

| Total Area  | 283 m²    |
|-------------|-----------|
| Build Price | \$670,000 |

| Land Area         | 304.1m <sup>2</sup> |
|-------------------|---------------------|
| Land Registration | Registered          |
| Land Price        | \$729,000           |