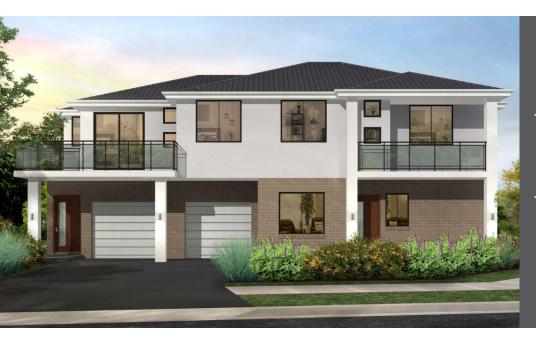

## Home & Land Package

Fixed Price - Full Turn \$1,399,000

## Jasmine 5

| Total Area  | 283 m²    |
|-------------|-----------|
| Build Price | \$670,000 |

| Land Area         | 304.1m <sup>2</sup> |
|-------------------|---------------------|
| Land Registration | Registered          |
| Land Price        | \$729,000           |