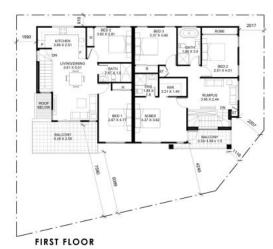

## Jasmine 5

| Total Area  | 283 m²    |
|-------------|-----------|
| Build Price | \$670,000 |

| Land Area         | 304.1m <sup>2</sup> |
|-------------------|---------------------|
| Land Registration | Registered          |
| Land Price        | \$729,000           |