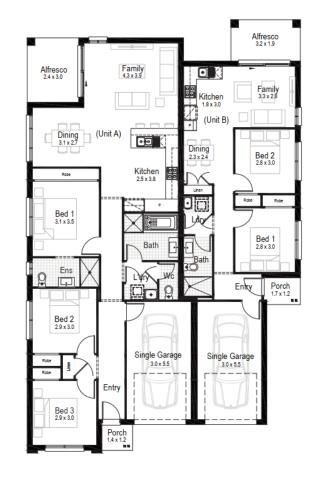

## Home & Land Package





Fixed Price - Full Turn \$1,109,130

## Sodium 24 - Dual Key



## **Featured Inclusions**

- ✓ Hudson Homes Fixed Price Guarantee
- ✓ Hudson Homes Time Frame Guarantee
- ✓ Front façade as indicated
- ✓ Automatic Colorbond® sectional garage door with two remotes
- ✓ Decorative glass panel front entry door with painted finish, single
- ✓ Fibreglass mesh barrier screen door to front, laundry and rear
- ✓ Tiles to entry, hallways, family, kitchen and meals areas
- ✓ Carpet to all other internal areas (applicable to double storey
- ✓ 20mm stone benchtops to kitchen
- ✓ Stainless steel dishwasher



SUNIL ROY 0433911309 sales@visionrealty.com.au