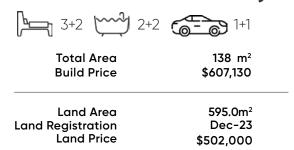

## Home & Land Package





Fixed Price - Full Turn \$1,109,130

## Sodium 24 - Dual Key



## **Featured Inclusions**

- ✓ Hudson Homes Fixed Price Guarantee
- ✓ Hudson Homes Time Frame Guarantee
- ✓ Front façade as indicated
- ✓ Automatic Colorbond® sectional garage door with two remotes
- ✓ Decorative glass panel front entry door with painted finish, single
- ✓ Fibreglass mesh barrier screen door to front, laundry and rear
- ✓ Tiles to entry, hallways, family, kitchen and meals areas
- ✓ Carpet to all other internal areas (applicable to double storey
- ✓ 20mm stone benchtops to kitchen
- ✓ Stainless steel dishwasher



SUNIL ROY 0433911309 sales@visionrealty.com.au