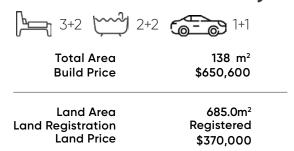

## Home & Land Package





Fixed Price - Full Turn \$1,020,600

## Sodium 24 - Dual Key



## **Featured Inclusions**

- ✓ Hudson Homes Fixed Price Guarantee
- ✓ Hudson Homes Time Frame Guarantee
- ✓ Front façade as indicated
- ✓ Automatic Colorbond® sectional garage door with two remotes
- ✓ Decorative glass panel front entry door with painted finish, single
- ✓ Fibreglass mesh barrier screen door to front, laundry and rear
- ✓ Tiles to entry, hallways, family, kitchen and meals areas
- ✓ Carpet to all other internal areas (applicable to double storey
- ✓ 20mm stone benchtops to kitchen
- ✓ Stainless steel dishwasher



SUNIL ROY 0433911309 sales@visionrealty.com.au