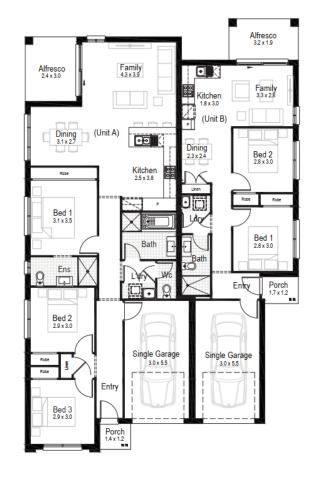

## Sodium 24 - Dual Key

## **Featured Inclusions**

- ✓ Hudson Homes Fixed Price Guarantee
- ✓ Hudson Homes Time Frame Guarantee
- ✓ Front façade as indicated
- ✓ Automatic Colorbond® sectional garage door with two remotes
- ✓ Decorative glass panel front entry door with painted finish, single
- ✓ Fibreglass mesh barrier screen door to front, laundry and rear
- ✓ Tiles to entry, hallways, family, kitchen and meals areas
- ✓ Carpet to all other internal areas (applicable to double storey
- ✓ 20mm stone benchtops to kitchen
- ✓ Stainless steel dishwasher