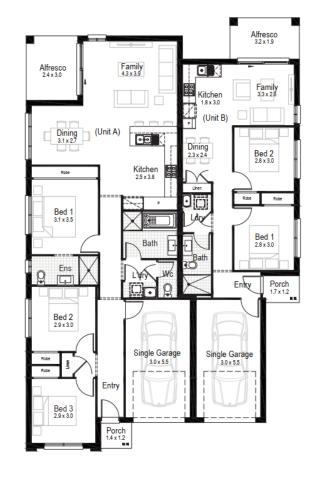

## Home & Land Package





Fixed Price - Full Turn \$1,133,900

## Sodium 24 - Dual Key



## **Featured Inclusions**

- ✓ Hudson Homes Fixed Price Guarantee
- ✓ Hudson Homes Time Frame Guarantee
- ✓ Front façade as indicated
- ✓ Automatic Colorbond® sectional garage door with two remotes
- ✓ Decorative glass panel front entry door with painted finish, single
- ✓ Fibreglass mesh barrier screen door to front, laundry and rear
- ✓ Tiles to entry, hallways, family, kitchen and meals areas
- ✓ Carpet to all other internal areas (applicable to double storey
- √ 20mm stone benchtops to kitchen
- ✓ Stainless steel dishwasher



SUNIL ROY 0433911309 sales@visionrealty.com.au