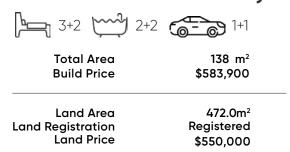

## Home & Land Package





Fixed Price - Full Turn \$1,133,900

## Sodium 24 - Dual Key



## **Featured Inclusions**

- ✓ Hudson Homes Fixed Price Guarantee
- ✓ Hudson Homes Time Frame Guarantee
- ✓ Front façade as indicated
- ✓ Automatic Colorbond® sectional garage door with two remotes
- ✓ Decorative glass panel front entry door with painted finish, single
- ✓ Fibreglass mesh barrier screen door to front, laundry and rear
- ✓ Tiles to entry, hallways, family, kitchen and meals areas
- ✓ Carpet to all other internal areas (applicable to double storey
- √ 20mm stone benchtops to kitchen
- ✓ Stainless steel dishwasher



SUNIL ROY 0433911309 sales@visionrealty.com.au