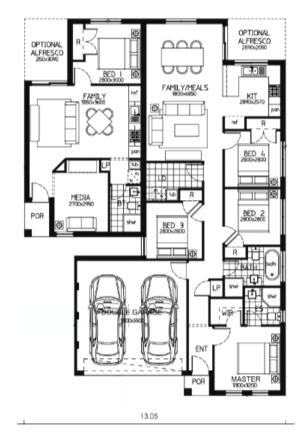

## **ALPINE 23**

| Total Area         | 203 m <sup>2</sup> |
|--------------------|--------------------|
| <b>Build Price</b> | \$551,770          |
|                    |                    |

Land Area 450.0m²
Land Registration Unknown
Land Price \$600,000