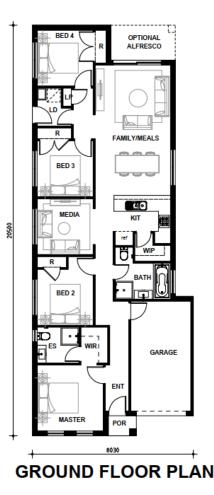

#### **KIRKHAM 16**

#### **Featured Inclusions**

- ✓ Upstyle Promotion included for FREE
- ✓ FREE Ducted Actron Air Conditioning
- $\checkmark$  20mm stone benchtops to kitchen
- $\checkmark$  900mm Westinghouse cooktop and oven
- ✓ 2590mm ceiling height ground floor
- ✓ Oyster light covers
- $\checkmark$  Tiles to living areas
- $\checkmark$  Carpets to bedrooms
- $\checkmark$  Blinds and flyscreens (exc. wet areas & glass doors)
- $\checkmark$  Landscaping and fencing included