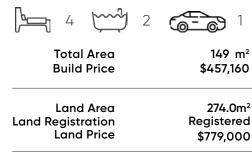

## Home & Land Package

# С



### **Full Turn Key** \$1,236,160

#### **KIRKHAM 16**



#### **Featured Inclusions**

- ✓ Upstyle Promotion included for FREE
- ✓ FREE Ducted Actron Air Conditioning
- $\checkmark$  20mm stone benchtops to kitchen
- $\checkmark$  900mm Westinghouse cooktop and oven
- ✓ 2590mm ceiling height ground floor
- ✓ Oyster light covers
- $\checkmark$  Tiles to living areas
- $\checkmark$  Carpets to bedrooms
- $\checkmark$  Blinds and flyscreens (exc. wet areas & glass doors)
- $\checkmark$  Landscaping and fencing included





#### sales@visionrealty.com.au

All photographs, Facades, colour schemes, floor plans and dimensions are for illustrative purposes only and may vary slightly to the end product. Prices are based on example specifications Reserved right to change prices without notice. Additional council fees may be payable. Due to individual e