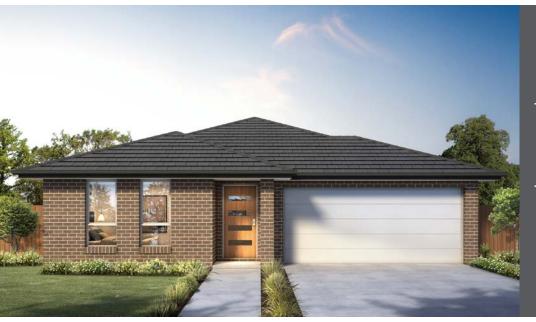

#### **KIRKHAM 16**

#### **Featured Inclusions**

- ✓ Upstyle Promotion included for FREE
- ✓ FREE Ducted Actron Air Conditioning
- $\checkmark$  20mm stone benchtops to kitchen
- $\checkmark$  900mm Westinghouse cooktop and oven
- ✓ 2590mm ceiling height ground floor
- ✓ Oyster light covers
- $\checkmark$  Tiles to living areas
- $\checkmark$  Carpets to bedrooms
- $\checkmark$  Blinds and flyscreens (exc. wet areas & glass doors)
- $\checkmark$  Landscaping and fencing included