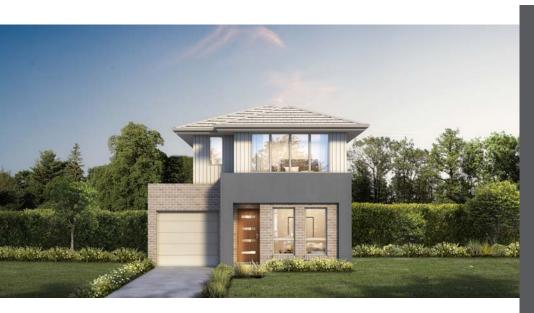

## Home & Land Package

**Full Turn Key** \$1,309,500

## **WASHINGTON 20**

| First             | 194 m²     |
|-------------------|------------|
| Build Price       | \$530,500  |
| Land Area         | 274.0m²    |
| Land Registration | Registered |
| Land Price        | \$779,000  |