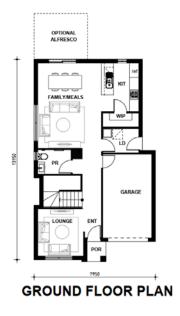

## **WASHINGTON 20**

| First             | 194 m²     |
|-------------------|------------|
| Build Price       | \$530,500  |
| Land Area         | 274.0m²    |
| Land Registration | Registered |
| Land Price        | \$779,000  |