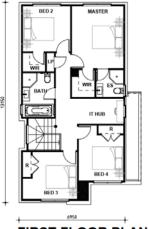

## Home & Land Package





**Full Turn Key** \$1,309,500

## **WASHINGTON 20**



| First             | 194 m²     |
|-------------------|------------|
| Build Price       | \$530,500  |
| Land Area         | 274.0m²    |
| Land Registration | Registered |
| Land Price        | \$779,000  |

## **Featured Inclusions**

- ✓ Upstyle Promotion included for FREE
- ✓ Upstyle Promotion included for FREE
- ✓ FREE Ducted Actron Air Conditioning
- ✓ FREE Ducted Actron Air Conditioning
- ✓ 20mm stone benchtops to kitchen
- √ 20mm stone benchtops to kitchen
- $\checkmark$  900mm Westinghouse cooktop and oven
- √ 900mm Westinghouse cooktop and oven
- √ 2590mm ceiling height ground floor
- √ 2590mm ceiling height ground floor





**FIRST FLOOR PLAN** 

SUNIL ROY 0433911309 sales@visionrealty.com.au