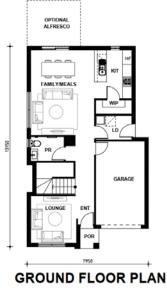

## **WASHINGTON 20**

| First            | 194 m²     |
|------------------|------------|
| Build Price      | \$530,710  |
| Land Area        | 300.0m²    |
| and Registration | early 2024 |
| Land Price       | \$580,000  |