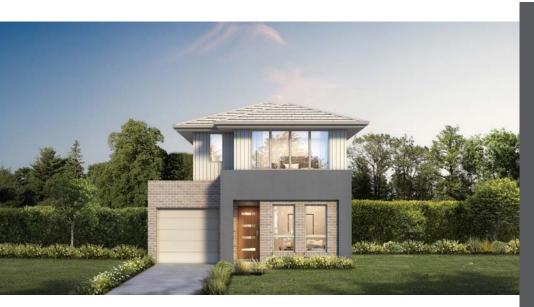

## Home & Land Package

Fixed Price - Full Turn \$1,110,710

## **WASHINGTON 20**

| First            | 194 m²     |
|------------------|------------|
| Build Price      | \$530,710  |
| Land Area        | 300.0m²    |
| and Registration | early 2024 |
| Land Price       | \$580,000  |