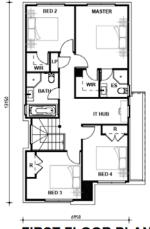

## Home & Land Package





Fixed Price - Full Turn \$1,110,710

## **WASHINGTON 20**



| First            | 194 m²     |
|------------------|------------|
| Build Price      | \$530,710  |
| Land Area        | 300.0m²    |
| and Registration | early 2024 |
| Land Price       | \$580,000  |

## **Featured Inclusions**

- ✓ Upstyle Promotion included for FREE
- FREE Ducted Actron Air Conditioning
- 20mm stone benchtops to kitchen
- 900mm Westinghouse cooktop and oven
- 2590mm ceiling height ground floor
- Oyster light covers
- Tiles to living areas
- Carpets to bedrooms
- Blinds and flyscreens (exc. wet areas & glass doors)
- Landscaping and fencing included







FIRST FLOOR PLAN