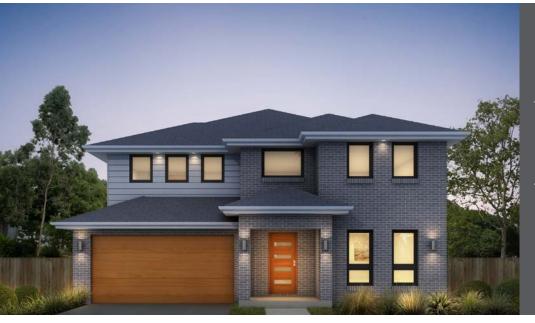

# Home & Land Package



375.0m<sup>2</sup>

\$706,500

**Fixed Price - Full Turn** \$1,283,620

## **GLENDALE 25**



Land Area Land Registration due early 2024 Land Price

### **Featured Inclusions**

- ✓ Upstyle Promotion included for FREE
- FREE Ducted Actron Air Conditioning
- 20mm stone benchtops to kitchen
- 900mm Westinghouse cooktop and oven
- 2590mm ceiling height ground floor
- Oyster light covers
- Tiles to living areas
- Carpets to bedrooms
- Blinds and flyscreens (exc. wet areas & glass doors)
- Landscaping and fencing included  $\checkmark$





**GROUND FLOOR PLAN** 

FIRST FLOOR PLAN

### SUNIL ROY

### 0433911309

Reserved right to change prices without notice. Additional council fees may be payable. Due to individual estate requirements and council guidelines, some typical lot v should be used