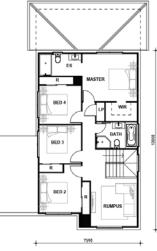

# Home & Land Package



375.0m<sup>2</sup>

\$706,500

**Fixed Price - Full Turn** \$1,283,620

## **GLENDALE 25**



Land Area Land Registration due early 2024 Land Price

### **Featured Inclusions**

- ✓ Upstyle Promotion included for FREE
- FREE Ducted Actron Air Conditioning
- 20mm stone benchtops to kitchen
- 900mm Westinghouse cooktop and oven
- 2590mm ceiling height ground floor
- Oyster light covers
- Tiles to living areas
- Carpets to bedrooms
- Blinds and flyscreens (exc. wet areas & glass doors)
- Landscaping and fencing included  $\checkmark$





**GROUND FLOOR PLAN** 

FIRST FLOOR PLAN

### SUNIL ROY

### 0433911309

Reserved right to change prices without notice. Additional council fees may be payable. Due to individual estate requirements and council guidelines, some typical lot v should be used for a guide only. For further terms and conditions please discuss with your home sales consultants. widths may vary ar 25-09-2023