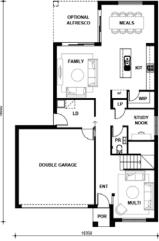

# Home & Land Package



375.0m<sup>2</sup>

\$706,500

**Fixed Price - Full Turn** \$1,283,620

## **GLENDALE 25**



Land Area Land Registration due early 2024 Land Price

### **Featured Inclusions**

- ✓ Upstyle Promotion included for FREE
- FREE Ducted Actron Air Conditioning
- 20mm stone benchtops to kitchen
- 900mm Westinghouse cooktop and oven
- 2590mm ceiling height ground floor
- Oyster light covers
- Tiles to living areas
- Carpets to bedrooms
- Blinds and flyscreens (exc. wet areas & glass doors)
- Landscaping and fencing included  $\checkmark$





**GROUND FLOOR PLAN** 

FIRST FLOOR PLAN

### SUNIL ROY

### 0433911309

Reserved right to change prices without notice. Additional council fees may be payable. Due to individual estate requirements and council guidelines, some typical lot v should be used for a guide only. For further terms and conditions please discuss with your home sales consultants. widths may vary ar 25-09-2023