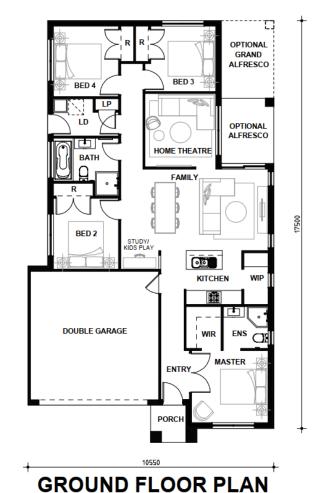

## **CAMDEN 17**

Total Area Build Price 171 m<sup>2</sup> \$470,720

Land Area Land Registration Land Price 375.0m² due early 2024 \$706,500