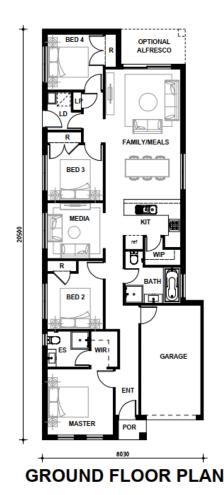

## KIRKHAM 16

**Total Area** 

**Build Price** 

149 m<sup>2</sup>

\$456,160

| Land Area         | 300.0m²    |
|-------------------|------------|
| Land Registration | early 2024 |
| Land Price        | \$580,000  |