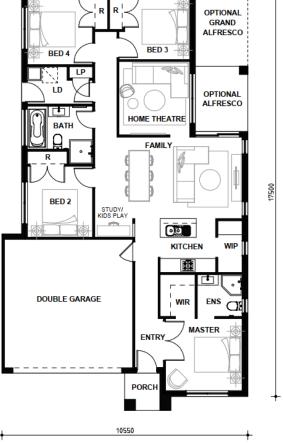

# Home & Land Package

# С



#### Fixed Price - Full Turn \$1,143,640

### CAMDEN 17



#### **Featured Inclusions**

- ✓ Upstyle Promotion included for FREE
- ✓ FREE Ducted Actron Air Conditioning
- ✓ 20mm stone benchtops to kitchen
- $\checkmark$  900mm Westinghouse cooktop and oven
- ✓ 2590mm ceiling height ground floor
- ✓ Oyster light covers
- ✓ Tiles to living areas
- $\checkmark$  Carpets to bedrooms
- $\checkmark$  Blinds and flyscreens (exc. wet areas & glass doors)
- $\checkmark$  Landscaping and fencing included



## GROUND FLOOR PLAN

#### SUNIL ROY

#### 0433911309

#### sales@visionrealty.com.au

All photographs, Facades, colour schemes, floor plans and dimensions are for illustrative purposes only and may vary slightly to the end product. Prices are based on example specification Reserved right to change prices without notice. Additional council fees may be payable. Due to individual estate requirements and council guidelines, some typical lot widths may vary and should be used for a guide only. For further terms and conditions please discuss with your home sales consultants. 20-09-2023