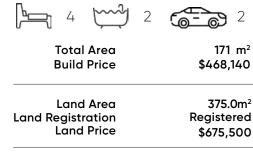

# Home & Land Package

# С



#### Fixed Price - Full Turn \$1,143,640

### CAMDEN 17



#### **Featured Inclusions**

- ✓ Upstyle Promotion included for FREE
- ✓ FREE Ducted Actron Air Conditioning
- ✓ 20mm stone benchtops to kitchen
- $\checkmark$  900mm Westinghouse cooktop and oven
- ✓ 2590mm ceiling height ground floor
- ✓ Oyster light covers
- ✓ Tiles to living areas
- $\checkmark$  Carpets to bedrooms
- $\checkmark$  Blinds and flyscreens (exc. wet areas & glass doors)
- $\checkmark$  Landscaping and fencing included



## GROUND FLOOR PLAN

#### SUNIL ROY

#### 0433911309

#### sales@visionrealty.com.au

All photographs, Facades, colour schemes, floor plans and dimensions are for illustrative purposes only and may vary slightly to the end product. Prices are based on example specification Reserved right to change prices without notice. Additional council fees may be