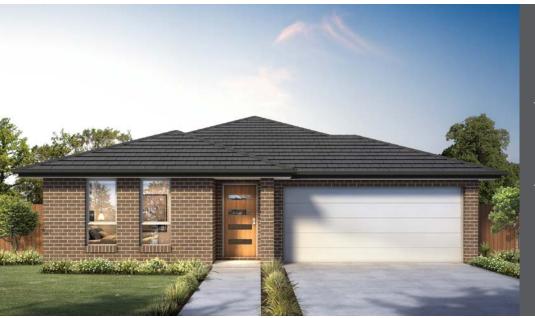

### CAMDEN 17

#### **Featured Inclusions**

- ✓ Upstyle Promotion included for FREE
- ✓ FREE Ducted Actron Air Conditioning
- ✓ 20mm stone benchtops to kitchen
- $\checkmark$  900mm Westinghouse cooktop and oven
- ✓ 2590mm ceiling height ground floor
- ✓ Oyster light covers
- ✓ Tiles to living areas
- $\checkmark$  Carpets to bedrooms
- $\checkmark$  Blinds and flyscreens (exc. wet areas & glass doors)
- $\checkmark$  Landscaping and fencing included