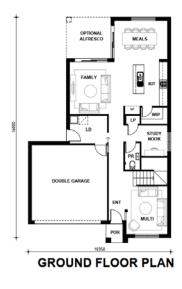

## Home & Land Package





Fixed Price - Full Turn \$1,242,620

## **GLENDALE 25**





First 230 m<sup>2</sup>
Build Price \$567,120

Land Area 375.0m²
Land Registration Registered
Land Price \$675,500

## **Featured Inclusions**

- $\checkmark$  Upstyle Promotion included for FREE
- ✓ FREE Ducted Actron Air Conditioning
- √ 20mm stone benchtops to kitchen
- √ 900mm Westinghouse cooktop and oven
- √ 2590mm ceiling height ground floor
- ✓ Oyster light covers
- ✓ Tiles to living areas
- ✓ Carpets to bedrooms
- ✓ Blinds and flyscreens (exc. wet areas & glass doors)
- Landscaping and fencing included





SUNIL ROY 0433911309 sales@visionrealty.com.au