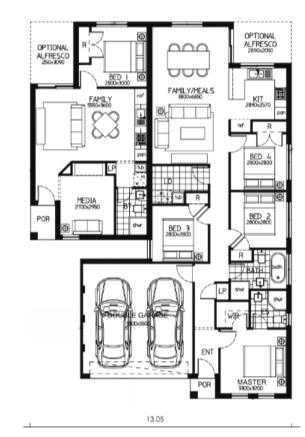

## **ALPINE 23**

Total Area Build Price 203 m<sup>2</sup> \$595,770

Land Area Land Registration Land Price 517.0m² Registered \$775,500