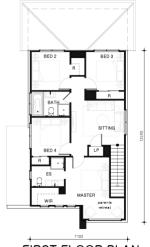

## Home & Land Package





Fixed Price - Full Turn \$1,330,890

## Rochester21 MK11











**Total Area Build Price** 

201 m<sup>2</sup> \$552,390

Land Area Land Registration **Land Price** 

436.0m<sup>2</sup> Registered \$778,500

## **Featured Inclusions**

- ✓ Upstyle Promotion included for FREE
- FREE Ducted Actron Air Conditioning
- 20mm stone benchtops to kitchen
- 900mm Westinghouse cooktop and oven
- 2590mm ceiling height ground floor
- Oyster light covers
- Tiles to living areas
- Carpets to bedrooms
- Blinds and flyscreens (exc. wet areas & glass doors)
- Landscaping and fencing included







FIRST FLOOR PLAN