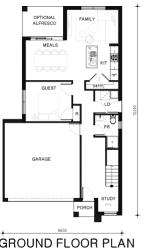

## Rochester21 MK11

**Total Area Build Price** 

201 m<sup>2</sup> \$552,390

Land Area Land Registration **Land Price** 

436.0m<sup>2</sup> Registered \$778,500