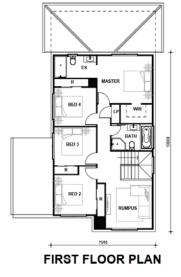

## **GLENDALE 25**

| First              | 230 m <sup>2</sup> |
|--------------------|--------------------|
| <b>Build Price</b> | \$551,120          |

Land Area 391.0m²
Land Registration Registered
Land Price \$720,500