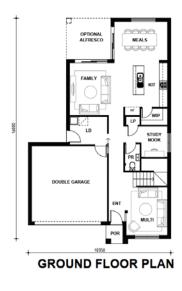

## **GLENDALE 25**

| First              | 230 m <sup>2</sup> |
|--------------------|--------------------|
| <b>Build Price</b> | \$551,120          |

Land Area 391.0m²
Land Registration Registered
Land Price \$720,500