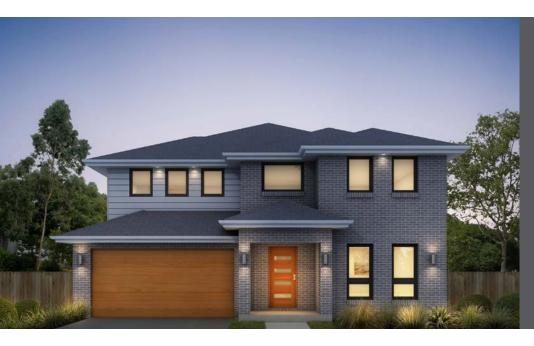

## **GLENDALE 25**

| First              | 230 m <sup>2</sup> |
|--------------------|--------------------|
| <b>Build Price</b> | \$551,120          |

Land Area 391.0m²
Land Registration Registered
Land Price \$720,500