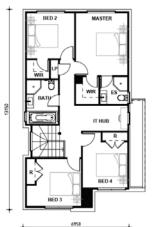

## Home & Land Package

# С



#### Fixed Price \$1,146,000

### WASHINGTON 20



- $\checkmark$  20mm stone benchtops to kitchen
- $\checkmark$  900mm Westinghouse cooktop and oven
- $\checkmark$  2590mm ceiling height ground floor
- ✓ Oyster light covers
- $\checkmark$  Tiles to living areas
- $\checkmark$  Carpets to bedrooms
- $\checkmark$  Blinds and flyscreens (exc. wet areas & glass doors)
- $\checkmark$  Landscaping and fencing included





#### FIRST FLOOR PLAN

GROUND FLOOR PLAN

#### SUNIL ROY

#### sales@visionrealty.com.au

All photographs, Facades, colour schemes, floor plans and dimensions are for illustrative purposes only and may vary slightly to the end product. Prices are based on example specifications Reserved right to change prices without notice. Additional council fees may be payable. Due to individual estate requirements and council guidelines, some typical lot widths may vary and should be used for a guide only. For further terms and conditions please discuss with your home sales consultants. 20-09-2023

0433911309