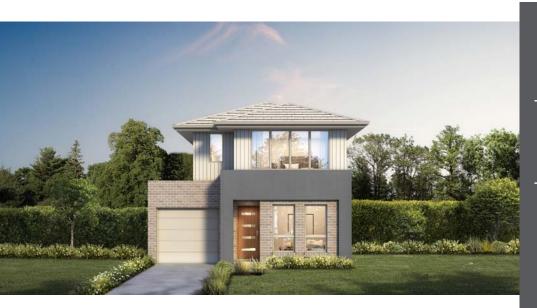

## Home & Land Package

### WASHINGTON 20

- $\checkmark$  20mm stone benchtops to kitchen
- $\checkmark$  900mm Westinghouse cooktop and oven
- $\checkmark$  2590mm ceiling height ground floor
- ✓ Oyster light covers
- $\checkmark$  Tiles to living areas
- $\checkmark$  Carpets to bedrooms
- $\checkmark$  Blinds and flyscreens (exc. wet areas & glass doors)
- $\checkmark$  Landscaping and fencing included