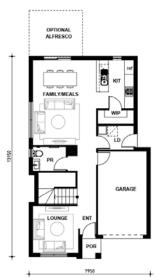

## Home & Land Package

# С



#### Fixed Price \$1,146,000

### WASHINGTON 20



- $\checkmark$  20mm stone benchtops to kitchen
- $\checkmark$  900mm Westinghouse cooktop and oven
- $\checkmark$  2590mm ceiling height ground floor
- ✓ Oyster light covers
- $\checkmark$  Tiles to living areas
- $\checkmark$  Carpets to bedrooms
- $\checkmark$  Blinds and flyscreens (exc. wet areas & glass doors)
- $\checkmark$  Landscaping and fencing included





#### FIRST FLOOR PLAN

GROUND FLOOR PLAN

#### SUNIL ROY

#### sales@visionrealty.com.au

All photographs, Facades, colour schemes, floor plans and dimensions are for illustrative purposes only and may vary slightly to the end product. Prices are based on example specifications Reserved right to change prices without notice. Additional council fees may be payable. Due to individual estate requirements and council guidelines, some typical lot widths may vary and should be used for a guide only. For further terms and conditions please discuss with your home sales consultants. 20-09-2023

0433911309