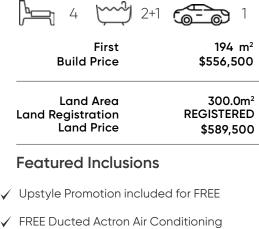

#### Fixed Price \$1,146,000

### WASHINGTON 20

- $\checkmark$  20mm stone benchtops to kitchen
- $\checkmark$  900mm Westinghouse cooktop and oven
- $\checkmark$  2590mm ceiling height ground floor
- ✓ Oyster light covers
- $\checkmark$  Tiles to living areas
- $\checkmark$  Carpets to bedrooms
- $\checkmark$  Blinds and flyscreens (exc. wet areas & glass doors)
- $\checkmark$  Landscaping and fencing included