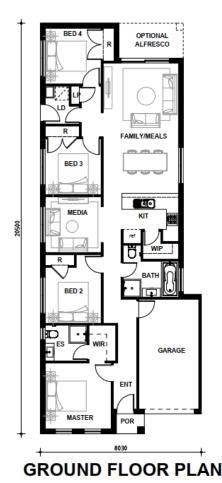

## Home & Land Package





**Fixed Price** \$1,071,660

## KIRKHAM 16









Total Area Build Price 149 m<sup>2</sup> \$482,160

Land Area Land Registration Land Price 300.0m² REGISTERED \$589,500

## **Featured Inclusions**

- $\checkmark$  Upstyle Promotion included for FREE
- ✓ FREE Ducted Actron Air Conditioning
- √ 20mm stone benchtops to kitchen
- √ 900mm Westinghouse cooktop and oven
- √ 2590mm ceiling height ground floor
- ✓ Oyster light covers
- ✓ Tiles to living areas
- ✓ Carpets to bedrooms
- ✓ Blinds and flyscreens (exc. wet areas & glass doors)
- ✓ Landscaping and fencing included



SUNIL ROY 0433911309 sales@visionrealty.com.au