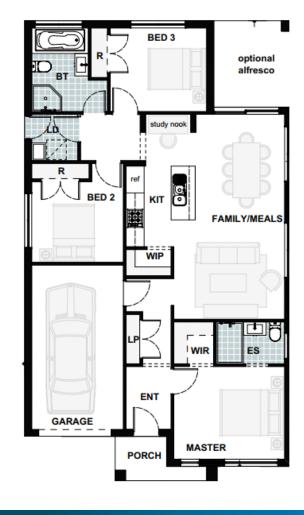

## **Modify Harmony 15**

Total Area 132 m² Build Price \$410,500

Land Area 250.0m²
Land Registration Due December 23
Land Price \$595,000