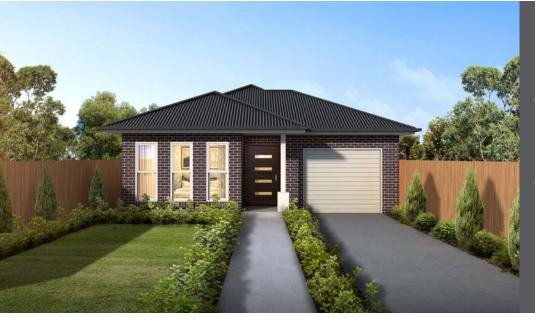

### ASTI 161

|                                | ] 3                       | my. | 1 |                       |
|--------------------------------|---------------------------|-----|---|-----------------------|
|                                | Total Area<br>Build Price |     |   | 161 m²<br>\$320,600   |
| Land Area<br>Land Registration |                           |     |   | 313.1m²<br>Registered |