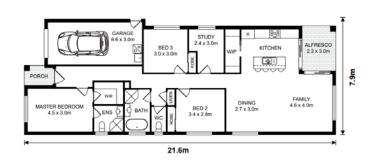

### ASTI 161

|                                | ] 3                       | my. | 1 |                       |
|--------------------------------|---------------------------|-----|---|-----------------------|
|                                | Total Area<br>Build Price |     |   | 161 m²<br>\$320,600   |
| Land Area<br>Land Registration |                           |     |   | 313.1m²<br>Registered |