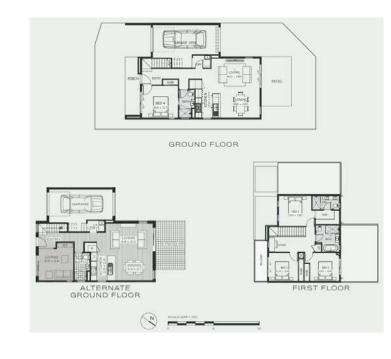

## **OLEANDER HOUSE TYPE 1**

| PATIO<br>Build Price | 204.0 m²<br>\$456,800 |
|----------------------|-----------------------|
| Land Area            | 225.0m <sup>2</sup>   |
| Land Registration    | Unknown               |
| Land Price           | \$540,200             |