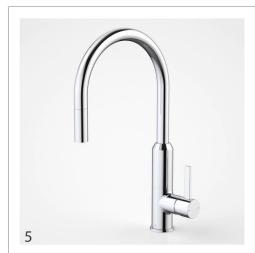

#### **Internal Fixtures**

- 1. Door Handles G4 Series Amelia Passage Leverset
- Cornice Gyprock CSR 90mm Classic Cove cornice
   Door Profile Corrinthian PMOD1
- 4. Handles Hafele: 155.01.661 (dark cabinetry only. Finger pull for light cabinetry)
- 5. Sink Mixer Dorf: Vixen Retractable Sink Mixer Black/Chrome
- 6. Sink Caroma: Monaco Double Bowl Undermount EXDU

#### **Internal Fixtures**

- 1. Door Handles Gainsborough: G4 Series Amelia Passage Leverset 105AMEBC
- 2. Cornice Gyprock CSR 90mm Classic Cove cornice
- 3. Door Profile Corrinthian PMOD1
- 4. Handles Hafele: 155.01.661 Chrome
- 5. Sink Mixer Dorf: Vixen Retractable Sink Mixer Chrome 6494.004A
- 6. Sink Caroma: Monaco Double Bowl Undermount EXDU