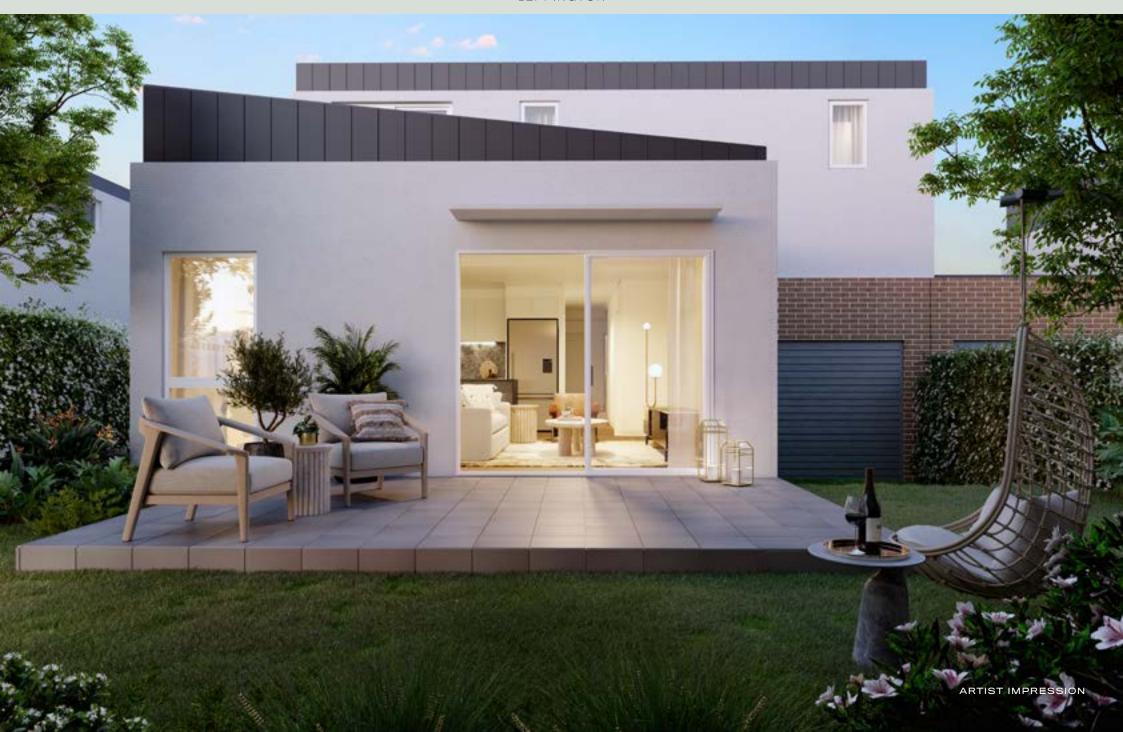

#### LOT 8 (FORMERLY LOT 107A) MELALEUCA **HOUSE TYPE 2**

□ 3.5 □ 1

GROUND FLOOR 84.6 M<sup>2</sup> FIRST FLOOR 84.5 M<sup>2</sup> GARAGE 24.6 M<sup>2</sup> 12.3 M<sup>2</sup> 14.9 M<sup>2</sup> PORCH 6.4 M<sup>2</sup> BALCONY 227.3 M<sup>2</sup> LOT SIZE 256.3 M<sup>2</sup>

#### LOT 7 (FORMERLY LOT 107B) **OLEANDER HOUSE TYPE 1**

GROUND FLOOR 73.7 M<sup>2</sup> FIRST FLOOR 72.5 M<sup>2</sup> GARAGE 25.2 M<sup>2</sup> 14.6 M<sup>2</sup> PORCH 6.6 M<sup>2</sup> BALCONY 3.6 M<sup>2</sup> 196.2 M<sup>2</sup> LOT SIZE 225.1 M<sup>2</sup>