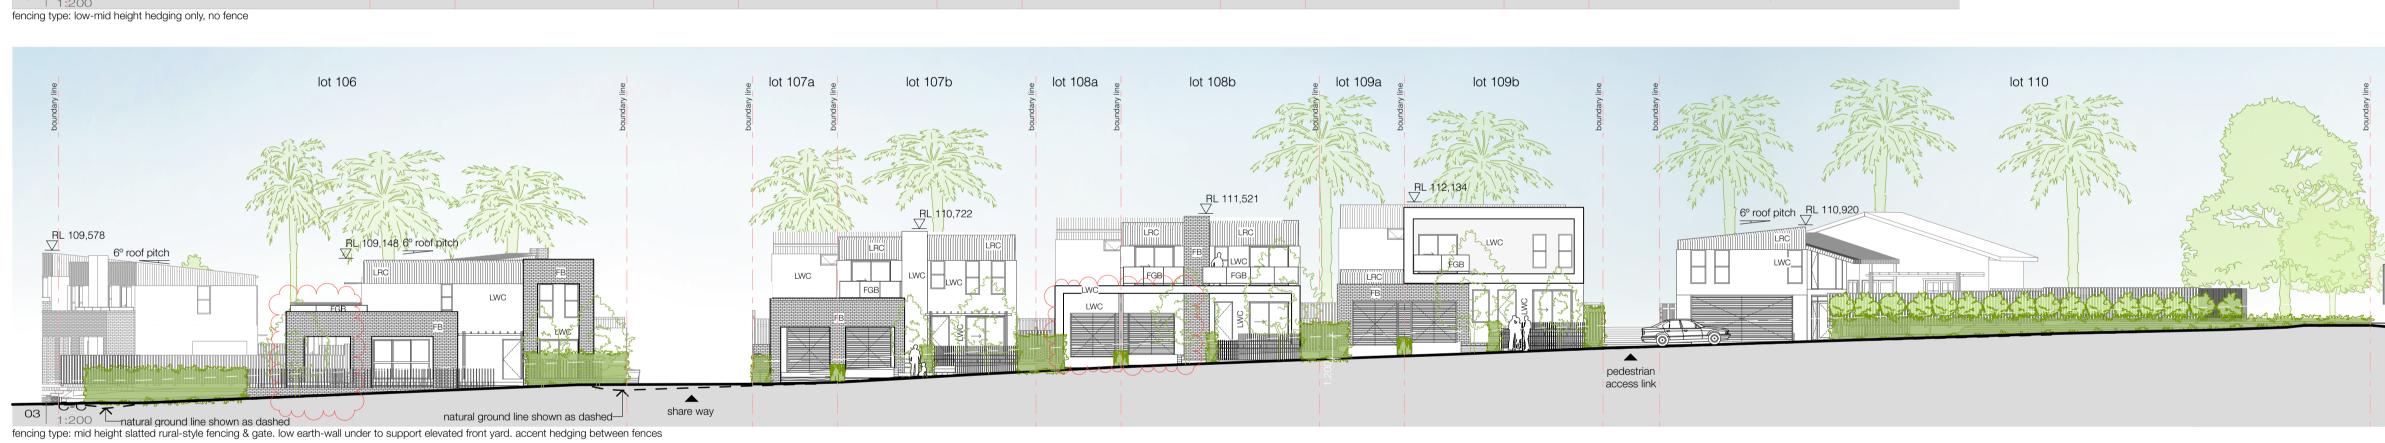

|





aluminium window frames

fixed glass balustrades

white

window awnings

heka hood or fibre cement

06 external finishes schedule











integrated DESIGN group architects | bathurst penrith sydney

figured dimensions take precedence over scaled drawings | contractors to check and verify all levels datum and dimensions on site | all materials and workmanship to be in accordance with current written manufacturers instructions local regulations and SAA codes | conflicting information to be brought to notice of the architect and clarification sought before proceeding with any works | all drawings are not for construction and are subject to further design development, consultant input, council and legislative requirements.

B - bedroom BR - bathroom

D - dining EL - entry lobby

K - kitchen

L - laundry LIV - living MB - master bedroom

S - storage V - void

WIR - walk in robe

ENS - ensuite

bathurst | 02 6332 6206 p