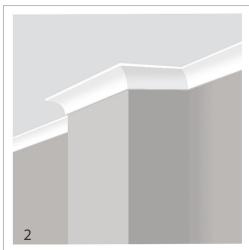

#### **Internal Fixtures**

- 1. Door Handles G4 Series Amelia Passage Leverset
- Cornice Gyprock CSR 90mm Classic Cove cornice
   Door Profile Corrinthian PMOD1
- 4. Handles Hafele: 155.01.661 (dark cabinetry only. Finger pull for light cabinetry)
- 5. Sink Mixer Dorf: Vixen Retractable Sink Mixer Black/Chrome
- 6. Sink Caroma: Monaco Double Bowl Undermount EXDU

#### **Internal Fixtures**

- 1. Door Handles Gainsborough: G4 Series Amelia Passage Leverset 105AMEBC
- 2. Cornice Gyprock CSR 90mm Classic Cove cornice
- 3. Door Profile Corrinthian PMOD1
- 4. Handles Hafele: 155.01.661 Chrome
- 5. Sink Mixer Dorf: Vixen Retractable Sink Mixer Chrome 6494.004A
- 6. Sink Caroma: Monaco Double Bowl Undermount EXDU