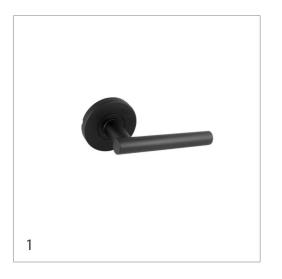

#### **Internal Fixtures**

- 1. Door Handles G4 Series Amelia Passage Leverset
- Cornice Gyprock CSR 90mm Classic Cove cornice
   Door Profile Corrinthian PMOD1
- 4. Handles Hafele: 155.01.661 (dark cabinetry only. Finger pull for light cabinetry)
- 5. Sink Mixer Dorf: Vixen Retractable Sink Mixer Black/Chrome
- 6. Sink Caroma: Monaco Double Bowl Undermount EXDU

#### **Internal Fixtures**

- 1. Door Handles Gainsborough: G4 Series Amelia Passage Leverset 105AMEBC
- 2. Cornice Gyprock CSR 90mm Classic Cove cornice
- 3. Door Profile Corrinthian PMOD1
- 4. Handles Hafele: 155.01.661 Chrome
- 5. Sink Mixer Dorf: Vixen Retractable Sink Mixer Chrome 6494.004A
- 6. Sink Caroma: Monaco Double Bowl Undermount EXDU