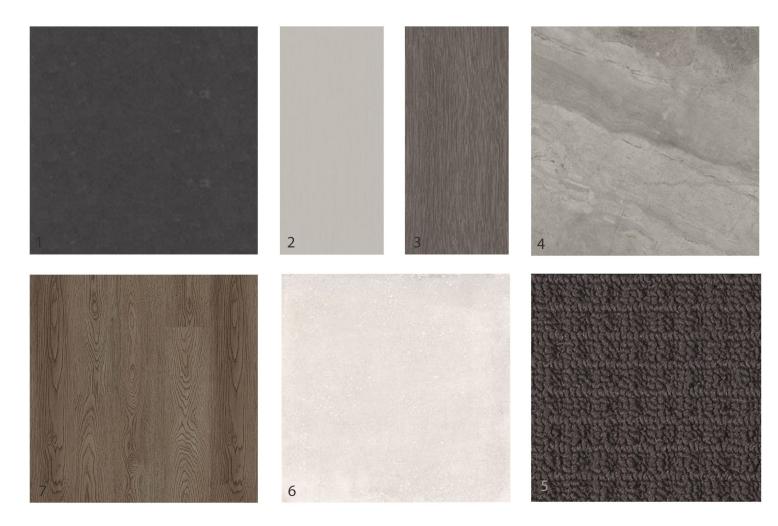

#### **Internal Finishes**

- 1. Countertop Caesarstone: Raven 4120
- 2. Top Cabinetry Polytec: Melamine Bespoke Woodmatt
- 3. Base Cabinetry Polytec: Melamine Havana Oak Woodmatt
- Kitchen Splashback 300 x 600 Regal Charcoal
   Carpet Godfrey Hirst: Barjac 780 Forge
- 6. Tile OPTION to main floor Stone 2.0
- 7. Flooring Clix Plus Winchester Oak

#### **Internal Fixtures**

- 1. Door Handles G4 Series Amelia Passage Leverset
- Cornice Gyprock CSR 90mm Classic Cove cornice
   Door Profile Corrinthian PMOD1
- 4. Handles Hafele: 155.01.661 (dark cabinetry only. Finger pull for light cabinetry)
- 5. Sink Mixer Dorf: Vixen Retractable Sink Mixer Black/Chrome
- 6. Sink Caroma: Monaco Double Bowl Undermount EXDU

#### **Bathroom Finishes**

- 1. Benchtop Caesarstone: Raven 4120
- 2. Cabinetry Polytec: Melamine Havana Oak Woodmatt
- 3. Bath Clark Freestanding Bath 1600mm (No Overflow)
- 4. Basin Caroma: Luna above counter basin
- 5. Flooring Builder's Range: Lombardy Light Grey 300 x 3006. Wall Tiles White matt rectified 600 x 300