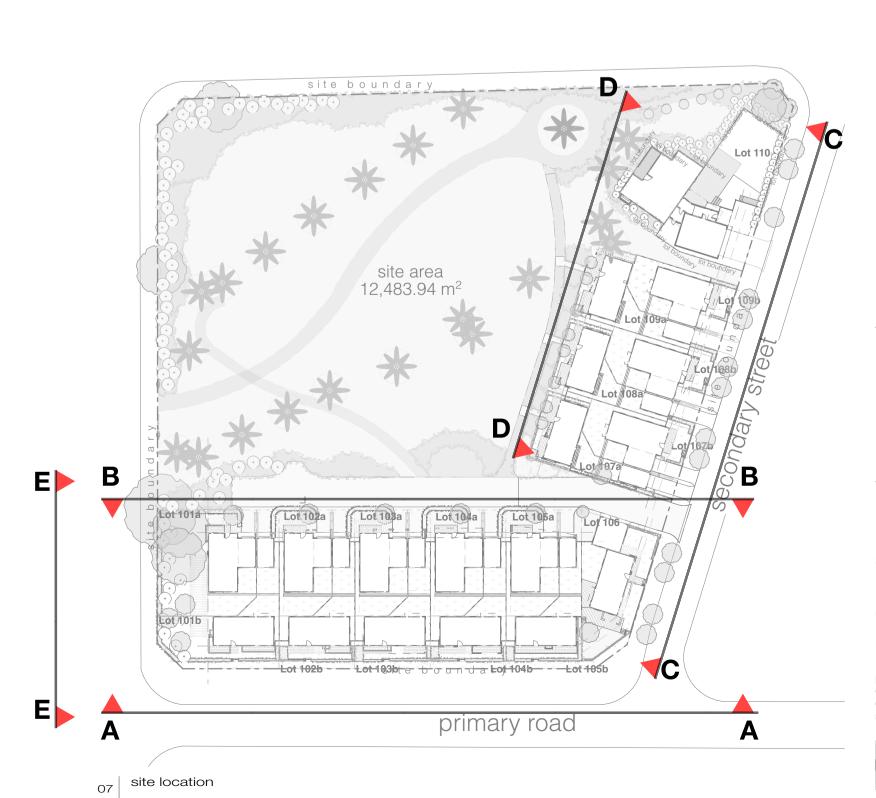

#### LOT 8 (FORMERLY LOT 107A) MELALEUCA **HOUSE TYPE 2**

□ 3.5 □ 1

GROUND FLOOR 84.6 M<sup>2</sup> FIRST FLOOR 84.5 M<sup>2</sup> GARAGE 24.6 M<sup>2</sup> 12.3 M<sup>2</sup> 14.9 M<sup>2</sup> PORCH 6.4 M<sup>2</sup> BALCONY 227.3 M<sup>2</sup> LOT SIZE 256.3 M<sup>2</sup>

#### LOT 7 (FORMERLY LOT 107B) **OLEANDER HOUSE TYPE 1**

GROUND FLOOR 73.7 M<sup>2</sup> FIRST FLOOR 72.5 M<sup>2</sup> GARAGE 25.2 M<sup>2</sup> 14.6 M<sup>2</sup> PORCH 6.6 M<sup>2</sup> BALCONY 3.6 M<sup>2</sup> 196.2 M<sup>2</sup> LOT SIZE 225.1 M<sup>2</sup>

#### LOT 6 (FORMERLY LOT 108A) MELALEUCA **HOUSE TYPE 2**

□ 3.5 □ 1

GROUND FLOOR 84.6 M<sup>2</sup> FIRST FLOOR 84.5 M<sup>2</sup> GARAGE 24.6 M<sup>2</sup> 12.3 M<sup>2</sup> PORCH 15.1 M<sup>2</sup> BALCONY 6.1 M<sup>2</sup> 227.2 M<sup>2</sup> LOT SIZE 256.3 M<sup>2</sup>

#### LOT 5 (FORMERLY LOT 108B) **OLEANDER HOUSE TYPE 1**

GROUND FLOOR 73.9 M<sup>2</sup> FIRST FLOOR 72.5 M<sup>2</sup> GARAGE 25.2 M<sup>2</sup> 14.6 M<sup>2</sup> PORCH 7.2 M<sup>2</sup> BALCONY 9.5 M<sup>2</sup> 202.9 M<sup>2</sup> LOT SIZE 225.1 M<sup>2</sup>

#### LOT 4 (FORMERLY LOT 109A) MELALEUCA **HOUSE TYPE 2**

□ 3.5 □ 1

GROUND FLOOR 84.6 M<sup>2</sup> FIRST FLOOR 84.5 M<sup>2</sup> GARAGE 24.0 M<sup>2</sup> 12.3 M<sup>2</sup> 14.0 M<sup>2</sup> PORCH

6.3 M<sup>2</sup> BALCONY

#### LOT 3 (FORMERLY LOT 109B) **OLEANDER HOUSE TYPE 1**

GROUND FLOOR 73.0 M<sup>2</sup> FIRST FLOOR 72.5 M<sup>2</sup> GARAGE 25.2 M<sup>2</sup> 14.6 M<sup>2</sup> PORCH 7.3 M<sup>2</sup> BALCONY 5.6 M<sup>2</sup> 198.2 M<sup>2</sup> LOT SIZE 225.1 M<sup>2</sup>