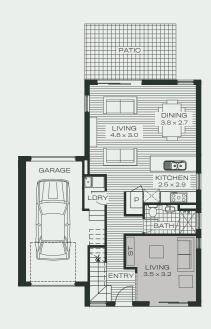

Last Modified by

Veronika Galjar 03 Mar 2022 at 11:43am (SYD)

**Product Types** 

First Floor Scale: 1:60 on A3

2-Way Switching

#### LOT 8 (FORMERLY LOT 107A) MELALEUCA **HOUSE TYPE 2**

□ 3.5 □ 1

GROUND FLOOR 84.6 M<sup>2</sup> FIRST FLOOR 84.5 M<sup>2</sup> GARAGE 24.6 M<sup>2</sup> 12.3 M<sup>2</sup> 14.9 M<sup>2</sup> PORCH 6.4 M<sup>2</sup> BALCONY 227.3 M<sup>2</sup> LOT SIZE 256.3 M<sup>2</sup>

#### LOT 7 (FORMERLY LOT 107B) **OLEANDER HOUSE TYPE 1**

GROUND FLOOR 73.7 M<sup>2</sup> FIRST FLOOR 72.5 M<sup>2</sup> GARAGE 25.2 M<sup>2</sup> 14.6 M<sup>2</sup> PORCH 6.6 M<sup>2</sup> BALCONY 3.6 M<sup>2</sup> 196.2 M<sup>2</sup> LOT SIZE 225.1 M<sup>2</sup>

#### LOT 6 (FORMERLY LOT 108A) MELALEUCA **HOUSE TYPE 2**

□ 3.5 □ 1

GROUND FLOOR 84.6 M<sup>2</sup> FIRST FLOOR 84.5 M<sup>2</sup> GARAGE 24.6 M<sup>2</sup> 12.3 M<sup>2</sup> PORCH 15.1 M<sup>2</sup> BALCONY 6.1 M<sup>2</sup> 227.2 M<sup>2</sup> LOT SIZE 256.3 M<sup>2</sup>

#### LOT 5 (FORMERLY LOT 108B) **OLEANDER HOUSE TYPE 1**

GROUND FLOOR 73.9 M<sup>2</sup> FIRST FLOOR 72.5 M<sup>2</sup> GARAGE 25.2 M<sup>2</sup> 14.6 M<sup>2</sup> PORCH 7.2 M<sup>2</sup> BALCONY 9.5 M<sup>2</sup> 202.9 M<sup>2</sup> LOT SIZE 225.1 M<sup>2</sup>

#### LOT 4 (FORMERLY LOT 109A) MELALEUCA **HOUSE TYPE 2**

□ 3.5 □ 1

GROUND FLOOR 84.6 M<sup>2</sup> FIRST FLOOR 84.5 M<sup>2</sup> GARAGE 24.0 M<sup>2</sup> 12.3 M<sup>2</sup> 14.0 M<sup>2</sup> PORCH

6.3 M<sup>2</sup> BALCONY

#### LOT 3 (FORMERLY LOT 109B) **OLEANDER HOUSE TYPE 1**

GROUND FLOOR 73.0 M<sup>2</sup> FIRST FLOOR 72.5 M<sup>2</sup> GARAGE 25.2 M<sup>2</sup> 14.6 M<sup>2</sup> PORCH 7.3 M<sup>2</sup> BALCONY 5.6 M<sup>2</sup> 198.2 M<sup>2</sup> LOT SIZE 225.1 M<sup>2</sup>