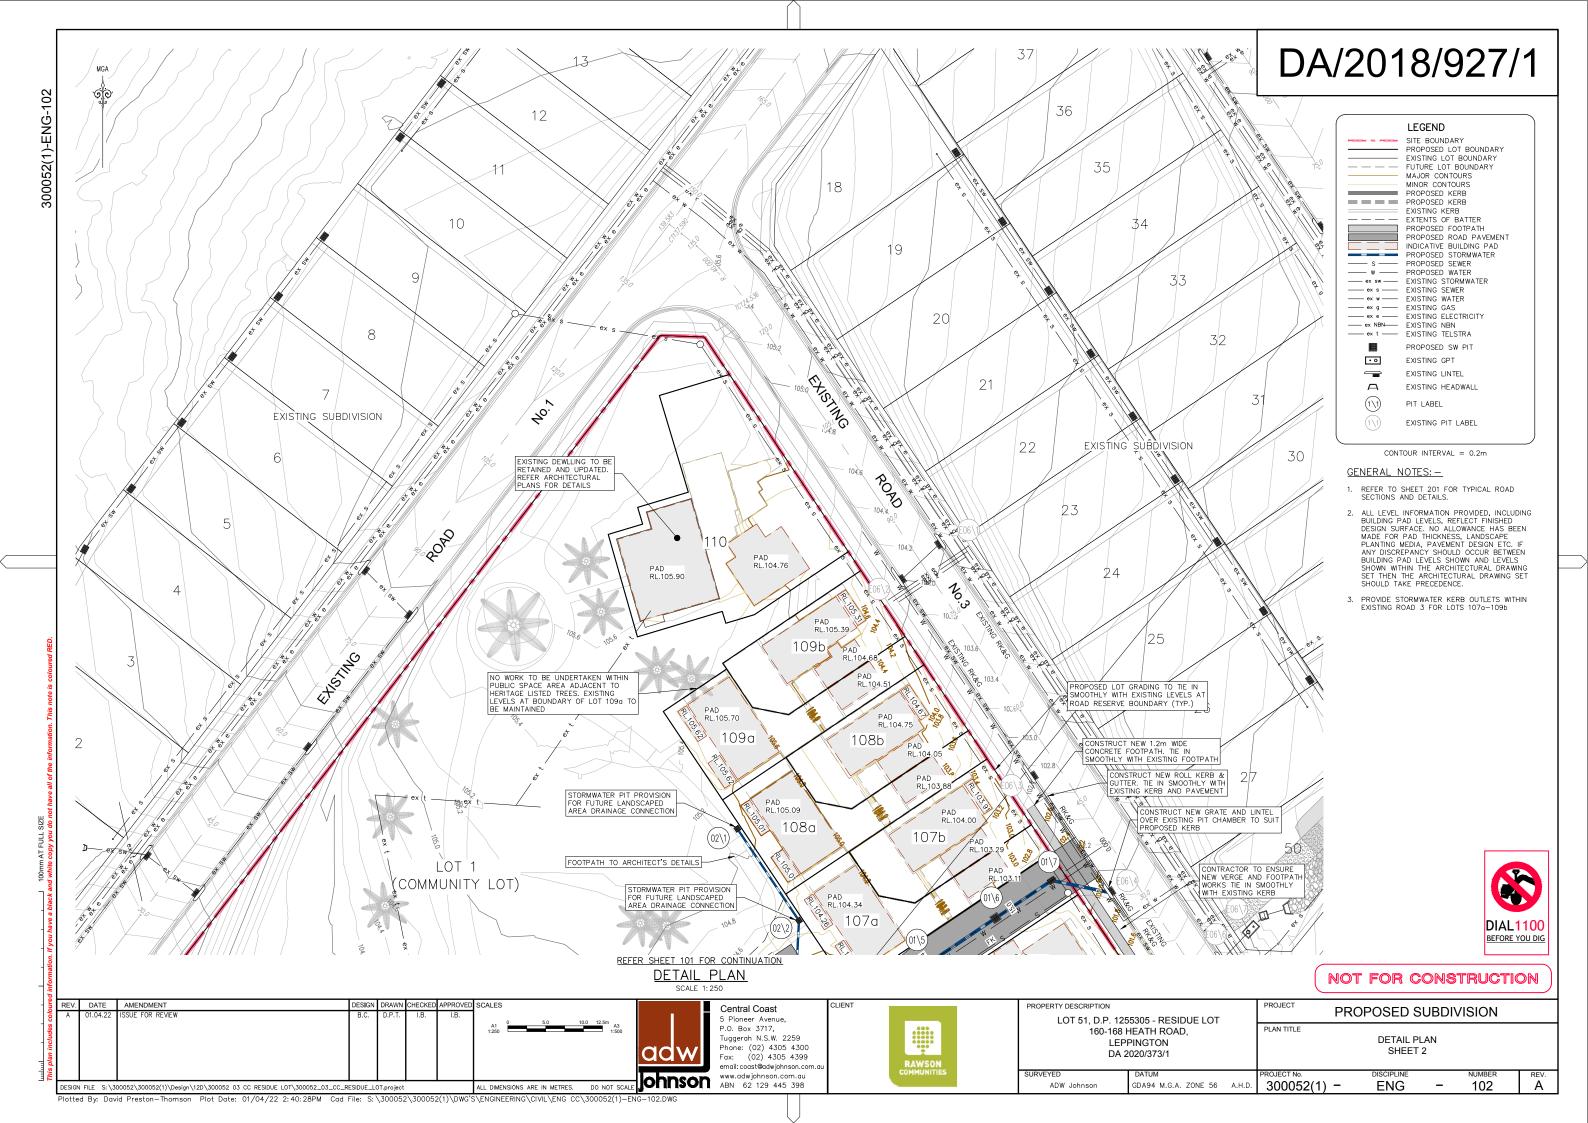

gured dimensions take precedence over scaled drawings | contractors to check and verify all levels datum and dimensions on site | all materials and workmanship to be in accordance with current written manufacturers instructions local regulations and SAA codes | conflicting information to be brought to notice of the architect and clarification sought before proceeding with any works | all drawings are not for construction and are subject to further design development, consultant input, council and legislative requirements.

B - bedroom BR - bathroom

D - dining EL - entry lobby

K - kitchen

L - laundry LIV - living MB - master bedroom

S - storage V - void

WIR - walk in robe

ENS - ensuite

bathurst | 02 6332 6206 penrith | 02 4732 4430

www.idgarchitects.com.au

sydney | 02 9764 6100