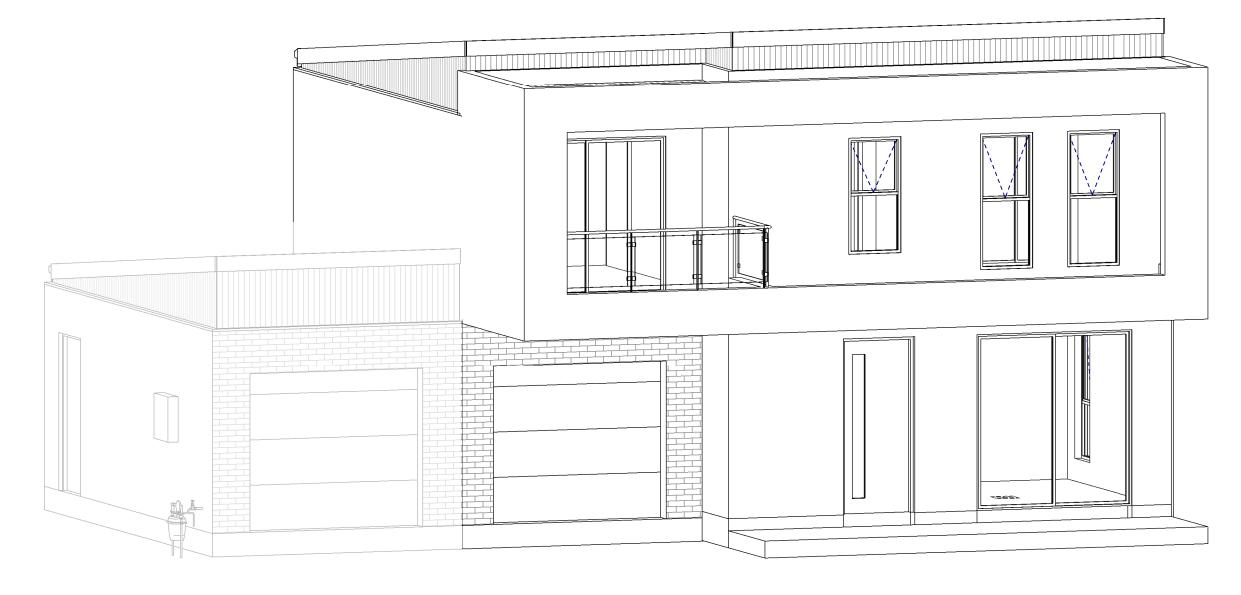

#### LOT 8 (FORMERLY LOT 107A) MELALEUCA **HOUSE TYPE 2**

□ 3.5 □ 1

GROUND FLOOR 84.6 M<sup>2</sup> FIRST FLOOR 84.5 M<sup>2</sup> GARAGE 24.6 M<sup>2</sup> 12.3 M<sup>2</sup> 14.9 M<sup>2</sup> PORCH 6.4 M<sup>2</sup> BALCONY 227.3 M<sup>2</sup> LOT SIZE 256.3 M<sup>2</sup>

#### LOT 7 (FORMERLY LOT 107B) **OLEANDER HOUSE TYPE 1**

GROUND FLOOR 73.7 M<sup>2</sup> FIRST FLOOR 72.5 M<sup>2</sup> GARAGE 25.2 M<sup>2</sup> 14.6 M<sup>2</sup> PORCH 6.6 M<sup>2</sup> BALCONY 3.6 M<sup>2</sup> 196.2 M<sup>2</sup> LOT SIZE 225.1 M<sup>2</sup>

#### LOT 6 (FORMERLY LOT 108A) MELALEUCA **HOUSE TYPE 2**

□ 3.5 □ 1

GROUND FLOOR 84.6 M<sup>2</sup> FIRST FLOOR 84.5 M<sup>2</sup> GARAGE 24.6 M<sup>2</sup> 12.3 M<sup>2</sup> PORCH 15.1 M<sup>2</sup> BALCONY 6.1 M<sup>2</sup> 227.2 M<sup>2</sup> LOT SIZE 256.3 M<sup>2</sup>

#### LOT 5 (FORMERLY LOT 108B) **OLEANDER HOUSE TYPE 1**

GROUND FLOOR 73.9 M<sup>2</sup> FIRST FLOOR 72.5 M<sup>2</sup> GARAGE 25.2 M<sup>2</sup> 14.6 M<sup>2</sup> PORCH 7.2 M<sup>2</sup> BALCONY 9.5 M<sup>2</sup> 202.9 M<sup>2</sup> LOT SIZE 225.1 M<sup>2</sup>

#### LOT 4 (FORMERLY LOT 109A) MELALEUCA **HOUSE TYPE 2**

□ 3.5 □ 1

GROUND FLOOR 84.6 M<sup>2</sup> FIRST FLOOR 84.5 M<sup>2</sup> GARAGE 24.0 M<sup>2</sup> 12.3 M<sup>2</sup> 14.0 M<sup>2</sup> PORCH

6.3 M<sup>2</sup> BALCONY

#### LOT 3 (FORMERLY LOT 109B) **OLEANDER HOUSE TYPE 1**

GROUND FLOOR 73.0 M<sup>2</sup> FIRST FLOOR 72.5 M<sup>2</sup> GARAGE 25.2 M<sup>2</sup> 14.6 M<sup>2</sup> PORCH 7.3 M<sup>2</sup> BALCONY 5.6 M<sup>2</sup> 198.2 M<sup>2</sup> LOT SIZE 225.1 M<sup>2</sup>