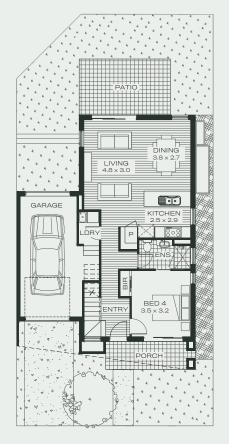

#### LOT 7 (FORMERLY LOT 107B) **OLEANDER HOUSE TYPE 1**

GROUND FLOOR 73.7 M<sup>2</sup> FIRST FLOOR 72.5 M<sup>2</sup> GARAGE 25.2 M<sup>2</sup> 14.6 M<sup>2</sup> PORCH 6.6 M<sup>2</sup> BALCONY 3.6 M<sup>2</sup> 196.2 M<sup>2</sup> LOT SIZE 225.1 M<sup>2</sup>