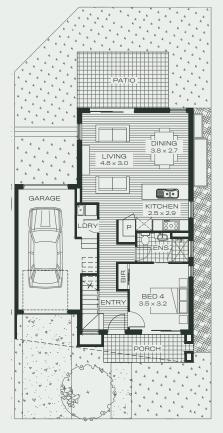

#### LOT 8 (FORMERLY LOT 107A) MELALEUCA **HOUSE TYPE 2**

□ 3.5 □ 1

GROUND FLOOR 84.6 M<sup>2</sup> FIRST FLOOR 84.5 M<sup>2</sup> GARAGE 24.6 M<sup>2</sup> 12.3 M<sup>2</sup> 14.9 M<sup>2</sup> PORCH 6.4 M<sup>2</sup> BALCONY 227.3 M<sup>2</sup> LOT SIZE 256.3 M<sup>2</sup>

#### LOT 7 (FORMERLY LOT 107B) **OLEANDER HOUSE TYPE 1**

GROUND FLOOR 73.7 M<sup>2</sup> FIRST FLOOR 72.5 M<sup>2</sup> GARAGE 25.2 M<sup>2</sup> 14.6 M<sup>2</sup> PORCH 6.6 M<sup>2</sup> BALCONY 3.6 M<sup>2</sup> 196.2 M<sup>2</sup> LOT SIZE 225.1 M<sup>2</sup>