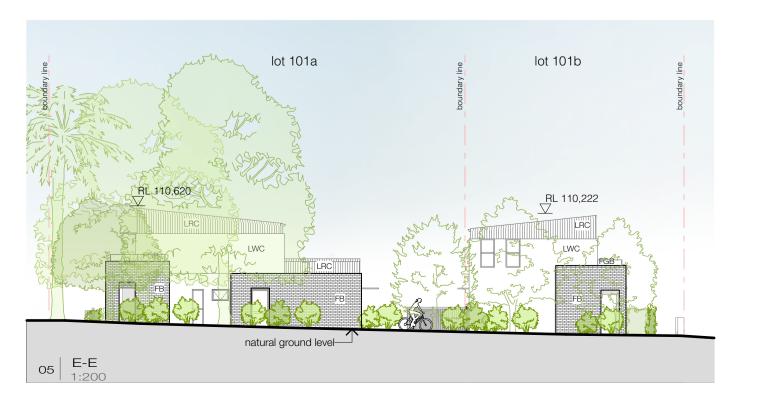

|





aluminium window frames

fixed glass balustrades

white

window awnings

heka hood or fibre cement

06 external finishes schedule











integrated DESIGN group architects | bathurst penrith sydney

figured dimensions take precedence over scaled drawings | contractors to check and verify all levels datum and dimensions on site | all materials and workmanship to be in accordance with current written manufacturers instructions local regulations and SAA codes | conflicting information to be brought to notice of the architect and clarification sought before proceeding with any works | all drawings are not for construction and are subject to further design development, consultant input, council and legislative requirements.

B - bedroom BR - bathroom

D - dining EL - entry lobby

K - kitchen

L - laundry LIV - living MB - master bedroom

S - storage V - void

WIR - walk in robe

ENS - ensuite

bathurst | 02 6332 6206 penri