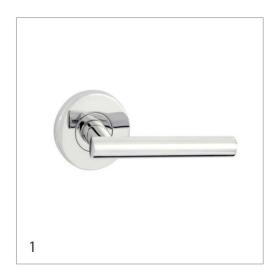

#### **Internal Fixtures**

- 1. Door Handles G4 Series Amelia Passage Leverset
- Cornice Gyprock CSR 90mm Classic Cove cornice
   Door Profile Corrinthian PMOD1
- 4. Handles Hafele: 155.01.661 (dark cabinetry only. Finger pull for light cabinetry)
- 5. Sink Mixer Dorf: Vixen Retractable Sink Mixer Black/Chrome
- 6. Sink Caroma: Monaco Double Bowl Undermount EXDU

#### **Internal Fixtures**

- 1. Door Handles Gainsborough: G4 Series Amelia Passage Leverset 105AMEBC
- 2. Cornice Gyprock CSR 90mm Classic Cove cornice
- 3. Door Profile Corrinthian PMOD1
- 4. Handles Hafele: 155.01.661 Chrome
- 5. Sink Mixer Dorf: Vixen Retractable Sink Mixer Chrome 6494.004A
- 6. Sink Caroma: Monaco Double Bowl Undermount EXDU