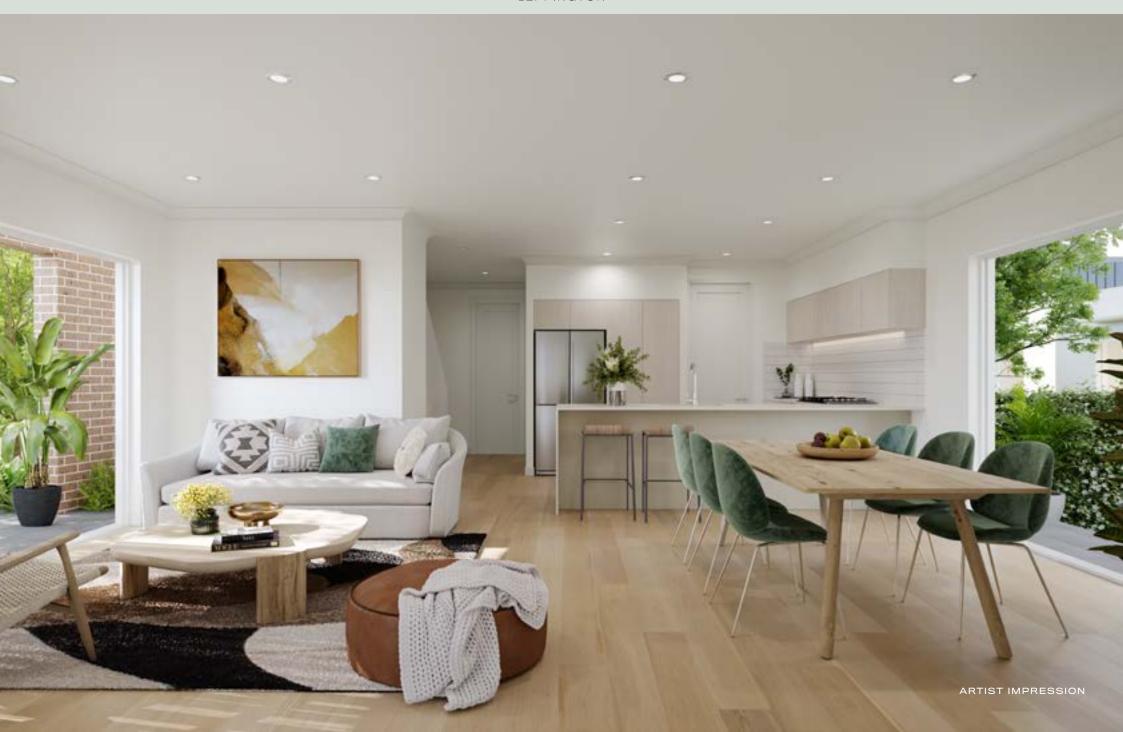

#### FINISHES & INCLUSIONS

| LIVING / DINING       |                                                                                                      |
|-----------------------|------------------------------------------------------------------------------------------------------|
| Floor                 | Laminate flooring. Upgrade to ceramic<br>tile in living/dining area is available.<br>Carpeted stairs |
| Skirting              | Painted timber skirting                                                                              |
| Walls                 | Set plasterboard and painted                                                                         |
| Ceiling               | Flat white paint on set plasterboard 2600mm high ceilings                                            |
| Cornice               | Cove cornice                                                                                         |
| Doors                 | 2340mm (H) to ground floor and<br>2040mm to first floor. Including robes.                            |
| Lights                | LED downlights and/or LED strip lighting                                                             |
| Air-conditioning      | Ducted air-conditioning with remote control                                                          |
| KITCHEN               |                                                                                                      |
| Floor                 | Laminate flooring. Upgrade to ceramic tile in living/dining area is available                        |
| Cabinetry             | Laminated cabinetry with soft close                                                                  |
| Cabinetry - Interiors | White melamine finish                                                                                |
| Bench top             | 20mm Caesarstone benchtops with waterfall edge                                                       |
| Kitchen sink          | Large double bowl undermount sink                                                                    |
| Splashback            | Tiled                                                                                                |
| Tapware               | Retractable/pull out sink mixer                                                                      |
| Lights                | LED downlights and/or LED strip lighting                                                             |
| Electric cooktop      | SMEG 90cm gas cooktop                                                                                |
| Oven                  | SMEG 90cm classic thermoseal oven                                                                    |
| Cooktop extractor     | SMEG 90cm concealed undermount rangehood                                                             |
| Dishwasher            | SMEG freestanding dishwasher                                                                         |