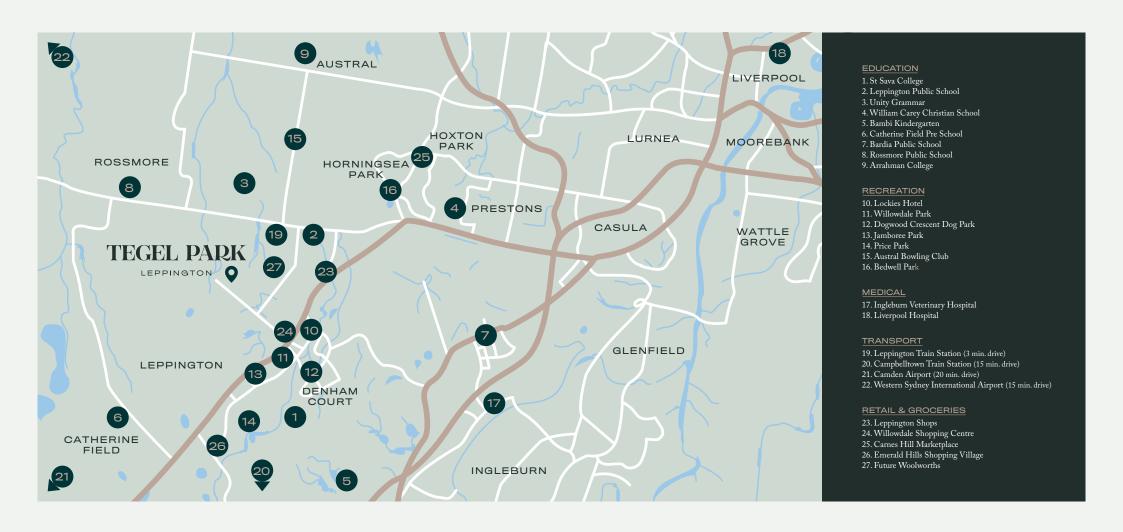

## **EDUCATION** PROSPECTS

In close proximity to St Sava College, Unity Grammar, Leppington Public School, William Carey Christian School, Bambi Kindergarten, Arrahman College and Catherine Field Pre School.

## A BRIGHT FUTURE

Close proximity to TAFE and Western Sydney University Campbelltown, and the thriving centre of Camden.

LEPPINGTON

# CONVENIENT LOCATION

Only 2.4km from Leppington Train Station and a 25 minute drive from the forthcoming Western Sydney International Airport.

#### CARE CLOSE BY

Liverpool Hospital is only a 20 minute drive from Tegel Park, providing peace of mind for young families and the elderly.