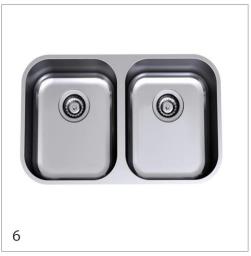

#### **Internal Fixtures**

- 1. Door Handles G4 Series Amelia Passage Leverset
- Cornice Gyprock CSR 90mm Classic Cove cornice
   Door Profile Corrinthian PMOD1
- 4. Handles Hafele: 155.01.661 (dark cabinetry only. Finger pull for light cabinetry)
- 5. Sink Mixer Dorf: Vixen Retractable Sink Mixer Black/Chrome
- 6. Sink Caroma: Monaco Double Bowl Undermount EXDU