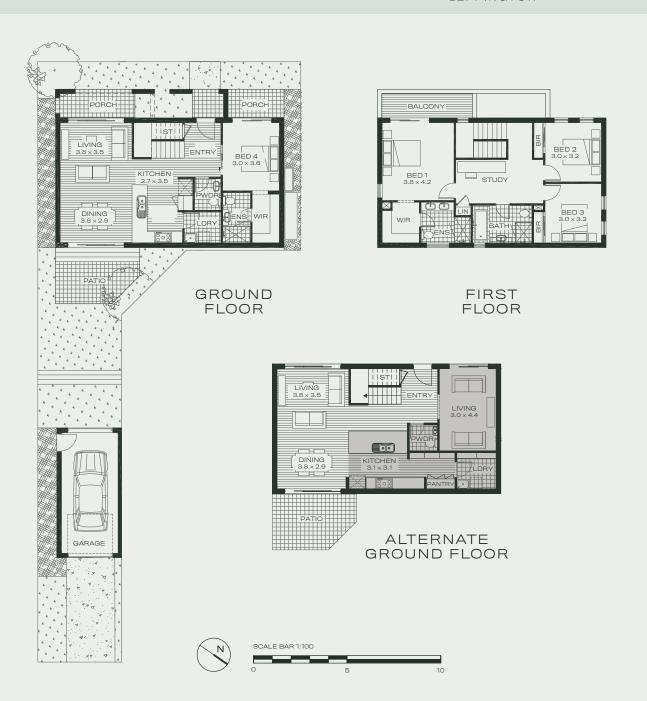

#### LOT 8 (FORMERLY LOT 107A) MELALEUCA **HOUSE TYPE 2**

□ 3.5 □ 1

GROUND FLOOR 84.6 M<sup>2</sup> FIRST FLOOR 84.5 M<sup>2</sup> GARAGE 24.6 M<sup>2</sup> 12.3 M<sup>2</sup> 14.9 M<sup>2</sup> PORCH 6.4 M<sup>2</sup> BALCONY 227.3 M<sup>2</sup> LOT SIZE 256.3 M<sup>2</sup>

#### LOT 7 (FORMERLY LOT 107B) **OLEANDER HOUSE TYPE 1**

GROUND FLOOR 73.7 M<sup>2</sup> FIRST FLOOR 72.5 M<sup>2</sup> GARAGE 25.2 M<sup>2</sup> 14.6 M<sup>2</sup> PORCH 6.6 M<sup>2</sup> BALCONY 3.6 M<sup>2</sup> 196.2 M<sup>2</sup> LOT SIZE 225.1 M<sup>2</sup>

#### LOT 6 (FORMERLY LOT 108A) MELALEUCA **HOUSE TYPE 2**

□ 3.5 □ 1

GROUND FLOOR 84.6 M<sup>2</sup> FIRST FLOOR 84.5 M<sup>2</sup> GARAGE 24.6 M<sup>2</sup> 12.3 M<sup>2</sup> PORCH 15.1 M<sup>2</sup> BALCONY 6.1 M<sup>2</sup> 227.2 M<sup>2</sup> LOT SIZE 256.3 M<sup>2</sup>

#### LOT 5 (FORMERLY LOT 108B) **OLEANDER HOUSE TYPE 1**

GROUND FLOOR 73.9 M<sup>2</sup> FIRST FLOOR 72.5 M<sup>2</sup> GARAGE 25.2 M<sup>2</sup> 14.6 M<sup>2</sup> PORCH 7.2 M<sup>2</sup> BALCONY 9.5 M<sup>2</sup> 202.9 M<sup>2</sup> LOT SIZE 225.1 M<sup>2</sup>

#### LOT 4 (FORMERLY LOT 109A) MELALEUCA **HOUSE TYPE 2**

□ 3.5 □ 1

GROUND FLOOR 84.6 M<sup>2</sup> FIRST FLOOR 84.5 M<sup>2</sup> GARAGE 24.0 M<sup>2</sup> 12.3 M<sup>2</sup> 14.0 M<sup>2</sup> PORCH

6.3 M<sup>2</sup> BALCONY

225.7 M<sup>2</sup>

LOT SIZE 247.0 M<sup>2</sup>

#### LOT 3 (FORMERLY LOT 109B) **OLEANDER HOUSE TYPE 1**

GROUND FLOOR 73.0 M<sup>2</sup> FIRST FLOOR 72.5 M<sup>2</sup> GARAGE 25.2 M<sup>2</sup> 14.6 M<sup>2</sup> PORCH 7.3 M<sup>2</sup> BALCONY 5.6 M<sup>2</sup> 198.2 M<sup>2</sup> LOT SIZE 225.1 M<sup>2</sup>