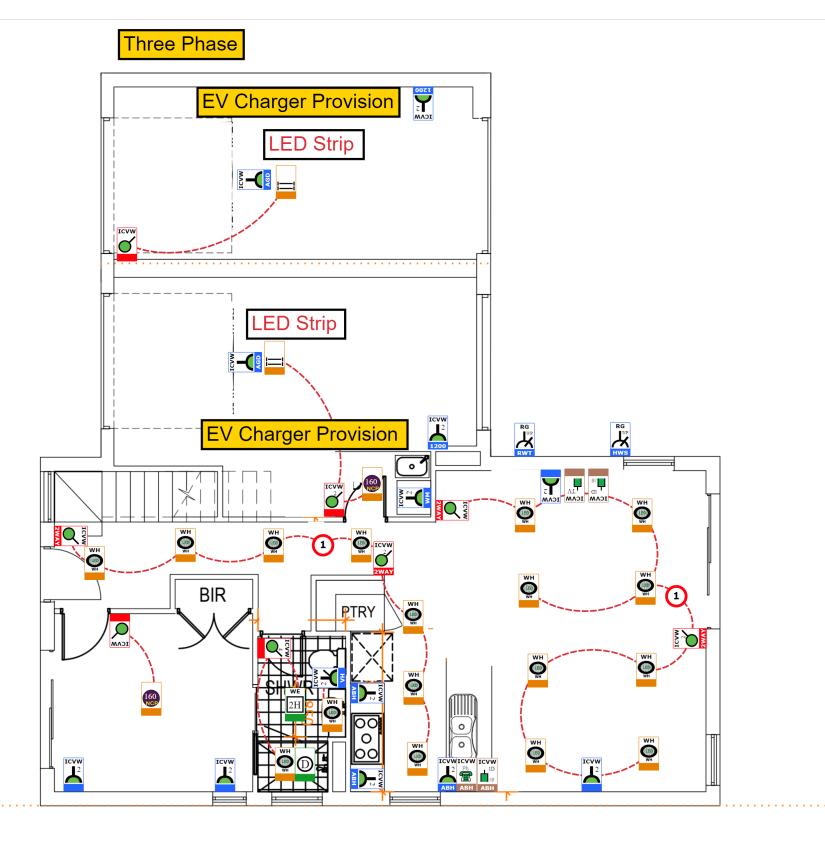

Last Modified by

Veronika Galjar 03 Mar 2022 at 11:43am (SYD)

**Product Types** 

First Floor Scale: 1:60 on A3

2-Way Switching

#### **Product Types**

| Products    |                |                                                                         |    |             |                       |                                                                            |            |          |                                                 |     |     |                                                              |          |          |                                                                |                       |     |                                                                            |
|-------------|----------------|-------------------------------------------------------------------------|----|-------------|-----------------------|----------------------------------------------------------------------------|------------|----------|-------------------------------------------------|-----|-----|--------------------------------------------------------------|----------|----------|----------------------------------------------------------------|-----------------------|-----|----------------------------------------------------------------------------|
| With        |                | Clipsal 9w Tri Colour<br>LED Downlight 2<br>WHITE TPDL1C1<br>CLITPDL1C2 | 28 | .60<br>NCP  | No Image              | LEDLUX GEORGIA 260MM Brushed Chrome Flush Mounted Oyster 189094 NCP0000160 |            | No Image | Twin Tube 4 foot Flouro w/Diffuser 2 NCP0000934 |     |     | 250mm Exhaust Fan<br>Clipsal Airflow CE250 <b>2</b><br>CE250 | 0        | No Image | 125mm Ducted Exhaust Fan 1 NCP0000032                          | 00                    |     | Fan Light Heater (2<br>lamp) Draftstopper<br>Clipsal 6600ADS<br>6600ADS-WE |
| 2H          | ; - ;          | Fan Light Heater (2<br>lamp) Ducted Clipsal 1<br>7600ATP<br>7600ATP-WE  | 1  | <b>Y</b>    |                       | Switch, 1 9<br>3041VA-VW                                                   | ď          | 00       | Switch, 2<br>3042VA-VW                          | ð   | 00  | Switch, 4<br>3044VA-VW                                       | <b>½</b> |          | Power Point Socket 2,<br>with Extra 16A<br>Switch<br>3025XA-VW | <b>L</b> <sup>2</sup> | 7 7 | Socket 2 - Vivid White 1 3025-VW                                           |
| Y           |                | Socket, 1 10A<br>3015-VW                                                | 2  | <b>J</b> WP | Colour Not Indicative | RG 1 10A<br>Outdoor Power Point 2<br>Socket<br>WSC227/1-RG                 | <b>d</b> ™ | <b>®</b> | TV Point - Digital 2<br>CP0100785-VW            | Ph  |     | Phone Socket Cat3<br>CP0100688-VW                            | 1D       |          | Single CAT6 Plate<br>CP0100728-VW                              |                       |     |                                                                            |
| Style / Col | ityle / Colour |                                                                         |    |             |                       |                                                                            |            |          |                                                 |     |     |                                                              |          |          |                                                                |                       |     |                                                                            |
| ICVW        | ICVW           | Iconic VW                                                               |    |             |                       |                                                                            |            |          |                                                 |     |     |                                                              |          |          |                                                                |                       |     |                                                                            |
| Comment     | s              |                                                                         |    |             |                       |                                                                            |            |          |                                                 |     |     |                                                              |          |          |                                                                |                       |     |                                                                            |
| 1200        | 1200           | 1200mm (H) from slab                                                    | 2W | VAY         | 2WAY                  | 2 way switch                                                               | АВН        | АВН      | Above bench height                              | AGD | AGD | Automatic garage door<br>(ceiling mounted)                   | HWS      | HWS      | Hot Water System                                               | RWT                   | RWT | Rainwater tank                                                             |
| VH          | VH             | Vanity height                                                           | w  | И           | WM                    | Washing machine space                                                      |            |          |                                                 |     |     |                                                              |          |          |                                                                |                       |     |                                                                            |
| Surcharge   | Surcharges     |                                                                         |    |             |                       |                                                                            |            |          |                                                 |     |     |                                                              |          |          |                                                                |                       |     |                                                                            |
| 1           | Surcharge      |                                                                         | 2  |             |                       |                                                                            |            |          |                                                 |     |     |                                                              |          |          |                                                                |                       |     |                                                                            |