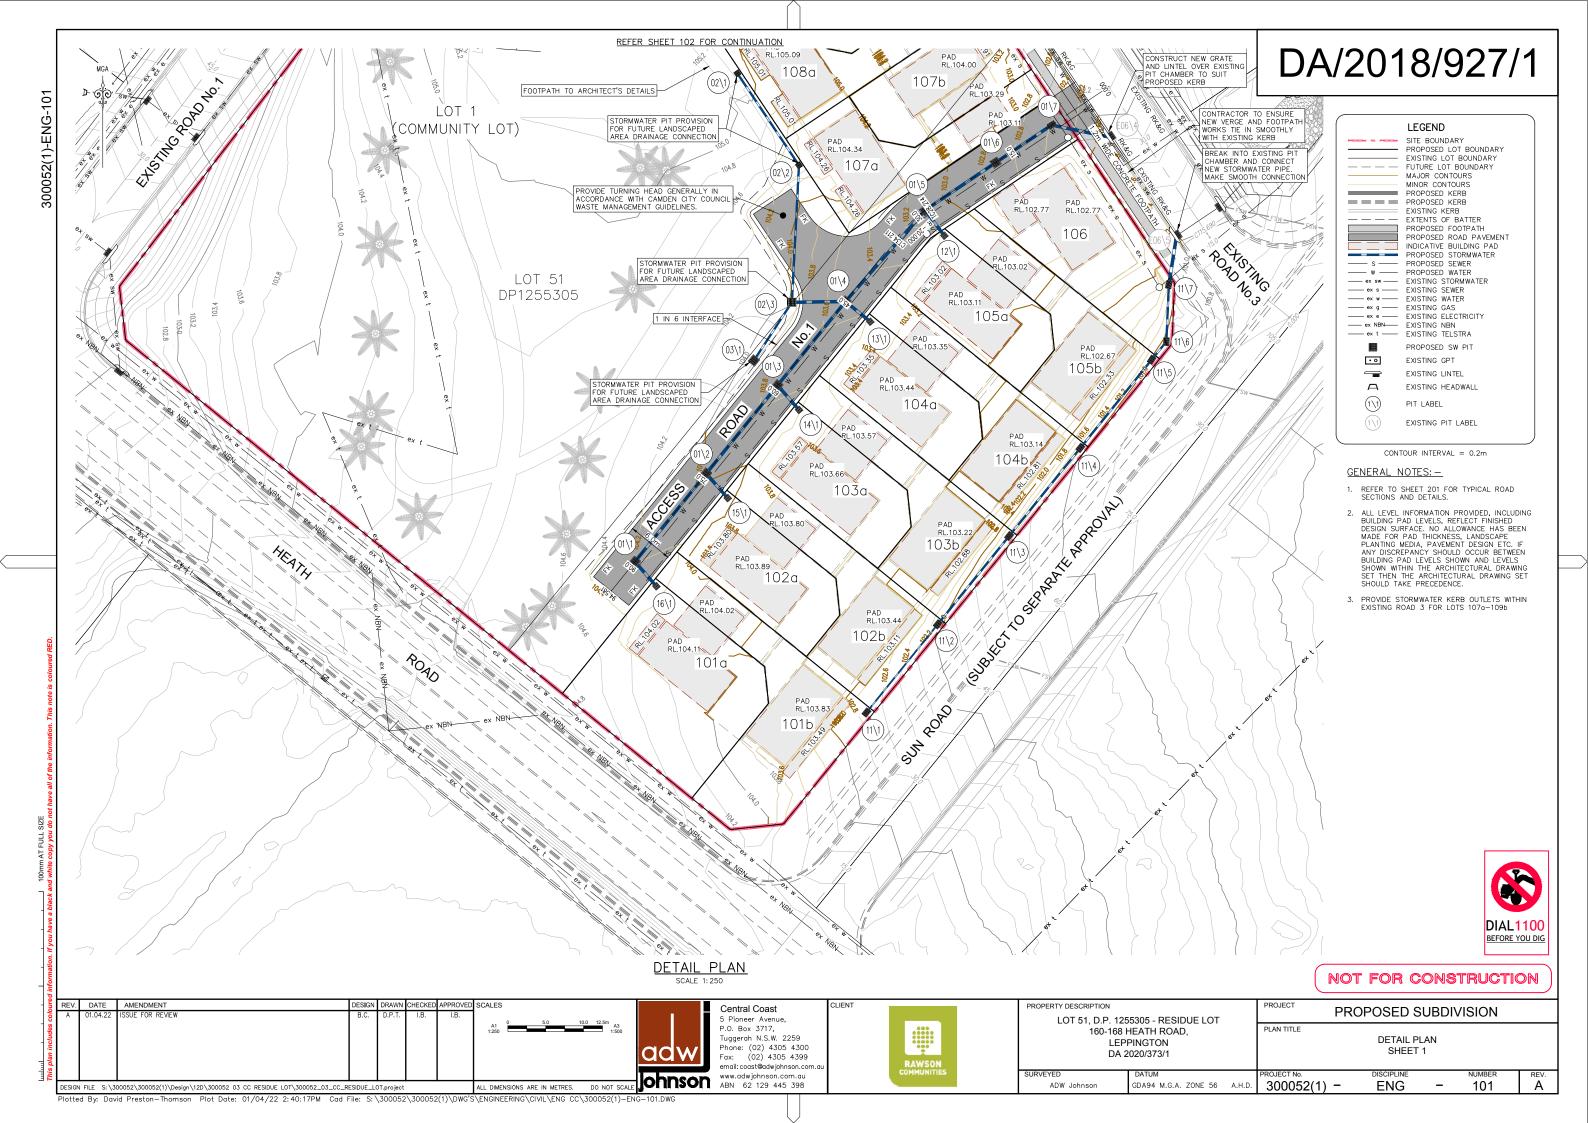

figured dimensions take precedence over scaled drawings | contractors to check and verify all levels datum and dimensions on site | all materials and workmanship to be in accordance with current written manufacturers instructions local regulations and SAA codes | conflicting information to be brought to notice of the architect and clarification sought before proceeding with any works | all drawings are not for construction and are subject to further design development, consultant input, council and legislative requirements.

B - bedroom BR - bathroom

D - dining EL - entry lobby

K - kitchen

L - laundry LIV - living MB - master bedroom

S - storage V - void

WIR - walk in robe

ENS - ensuite

bathurst | 02 6332 6206 penrith | 02 4732 4430

www.idgarchitects.com.au

sydney | 02 9764 6100