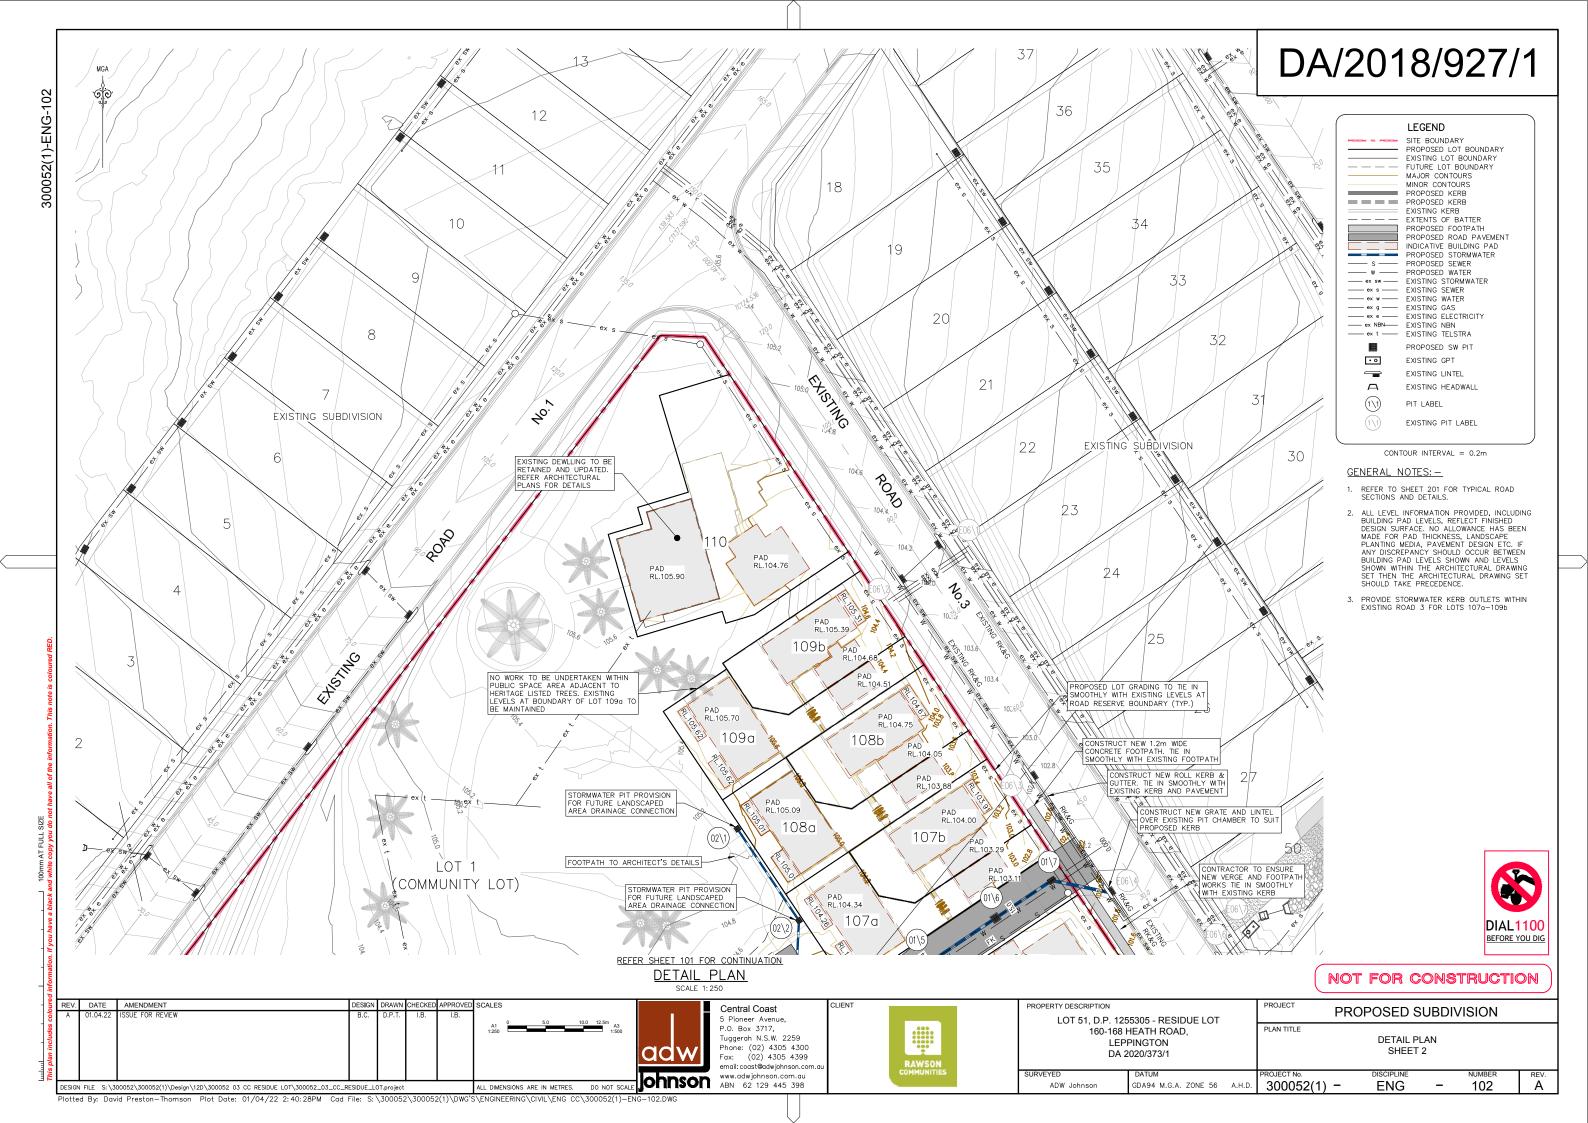

#### LOT 8 (FORMERLY LOT 107A) MELALEUCA **HOUSE TYPE 2**

□ 3.5 □ 1

GROUND FLOOR 84.6 M<sup>2</sup> FIRST FLOOR 84.5 M<sup>2</sup> GARAGE 24.6 M<sup>2</sup> 12.3 M<sup>2</sup> 14.9 M<sup>2</sup> PORCH 6.4 M<sup>2</sup> BALCONY 227.3 M<sup>2</sup> LOT SIZE 256.3 M<sup>2</sup>

#### LOT 7 (FORMERLY LOT 107B) **OLEANDER HOUSE TYPE 1**

GROUND FLOOR 73.7 M<sup>2</sup> FIRST FLOOR 72.5 M<sup>2</sup> GARAGE 25.2 M<sup>2</sup> 14.6 M<sup>2</sup> PORCH 6.6 M<sup>2</sup> BALCONY 3.6 M<sup>2</sup> 196.2 M<sup>2</sup> LOT SIZE 225.1 M<sup>2</sup>

#### LOT 6 (FORMERLY LOT 108A) MELALEUCA **HOUSE TYPE 2**

□ 3.5 □ 1

GROUND FLOOR 84.6 M<sup>2</sup> FIRST FLOOR 84.5 M<sup>2</sup> GARAGE 24.6 M<sup>2</sup> 12.3 M<sup>2</sup> PORCH 15.1 M<sup>2</sup> BALCONY 6.1 M<sup>2</sup> 227.2 M<sup>2</sup> LOT SIZE 256.3 M<sup>2</sup>

#### LOT 5 (FORMERLY LOT 108B) **OLEANDER HOUSE TYPE 1**

GROUND FLOOR 73.9 M<sup>2</sup> FIRST FLOOR 72.5 M<sup>2</sup> GARAGE 25.2 M<sup>2</sup> 14.6 M<sup>2</sup> PORCH 7.2 M<sup>2</sup> BALCONY 9.5 M<sup>2</sup> 202.9 M<sup>2</sup> LOT SIZE 225.1 M<sup>2</sup>

#### LOT 4 (FORMERLY LOT 109A) MELALEUCA **HOUSE TYPE 2**

□ 3.5 □ 1

GROUND FLOOR 84.6 M<sup>2</sup> FIRST FLOOR 84.5 M<sup>2</sup> GARAGE 24.0 M<sup>2</sup> 12.3 M<sup>2</sup> 14.0 M<sup>2</sup> PORCH

6.3 M<sup>2</sup> BALCONY

225.7 M<sup>2</sup>

LOT SIZE 247.0 M<sup>2</sup>

#### LOT 3 (FORMERLY LOT 109B) **OLEANDER HOUSE TYPE 1**

GROUND FLOOR 73.0 M<sup>2</sup> FIRST FLOOR 72.5 M<sup>2</sup> GARAGE 25.2 M<sup>2</sup> 14.6 M<sup>2</sup> PORCH 7.3 M<sup>2</sup> BALCONY 5.6 M<sup>2</sup> 198.2 M<sup>2</sup> LOT SIZE 225.1 M<sup>2</sup>