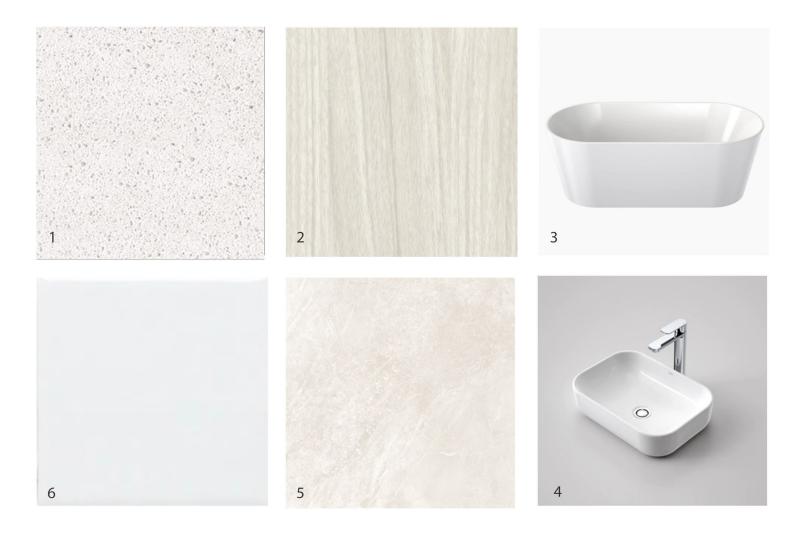

#### **Internal Finishes**

- 1. Countertop Caesarstone: Raven 4120
- 2. Top Cabinetry Polytec: Melamine Bespoke Woodmatt
- 3. Base Cabinetry Polytec: Melamine Havana Oak Woodmatt
- Kitchen Splashback 300 x 600 Regal Charcoal
   Carpet Godfrey Hirst: Barjac 780 Forge
- 6. Tile OPTION to main floor Stone 2.0
- 7. Flooring Clix Plus Winchester Oak

#### **Bathroom Finishes**

- 1. Benchtop Caesarstone: Raven 4120
- 2. Cabinetry Polytec: Melamine Havana Oak Woodmatt
- 3. Bath Clark Freestanding Bath 1600mm (No Overflow)
- 4. Basin Caroma: Luna above counter basin
- 5. Flooring Builder's Range: Lombardy Light Grey 300 x 3006. Wall Tiles White matt rectified 600 x 300