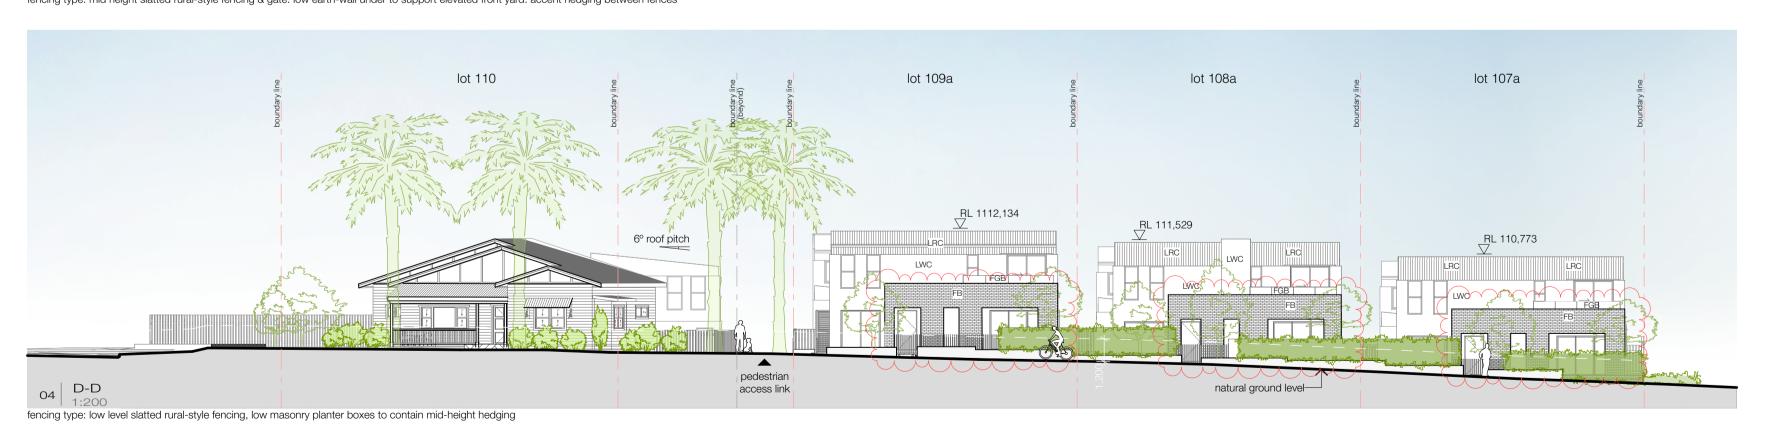

|





aluminium window frames

fixed glass balustrades

white

window awnings

heka hood or fibre cement

06 external finishes schedule











integrated DESIGN group architects | bathurst penrith sydney

figured dimensions take precedence over scaled drawings | contractors to check and verify all levels datum and dimensions on site | all materials and workmanship to be in accordance with current written manufacturers instructions local regulations and SAA codes | conflicting information to be brought to notice of the architect and clarification sought before proceeding with any works | all drawings are not for construction and are subject to further design development, consultant input, council and legislative requirements.

B - bedroom BR - bathroom

D - dining EL - entry lobby

K - kitchen

L - laundry LIV - living MB - master bedroom

S - storage V - void

WIR - walk in robe

ENS - ensuite

bathurst | 02 6332 6206 pen