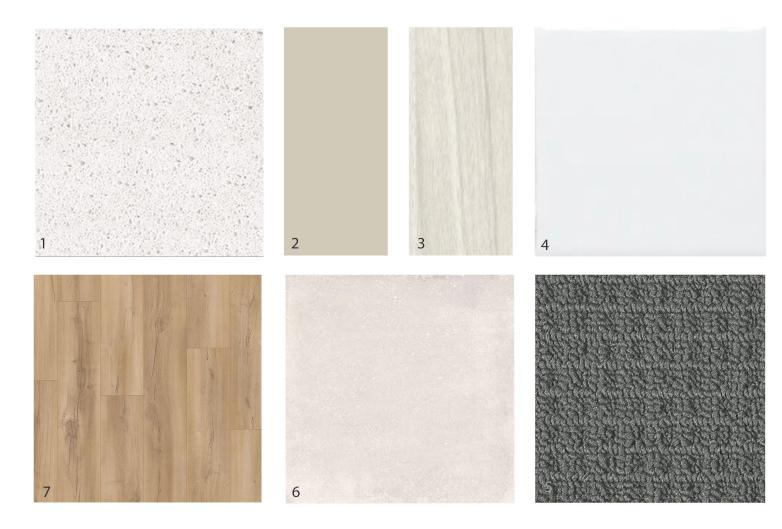

#### **Internal Finishes**

- 1. Countertop Caesarstone: Raven 4120
- 2. Top Cabinetry Polytec: Melamine Bespoke Woodmatt
- 3. Base Cabinetry Polytec: Melamine Havana Oak Woodmatt
- Kitchen Splashback 300 x 600 Regal Charcoal
   Carpet Godfrey Hirst: Barjac 780 Forge
- 6. Tile OPTION to main floor Stone 2.0
- 7. Flooring Clix Plus Winchester Oak

#### **Internal Fixtures**

- 1. Door Handles G4 Series Amelia Passage Leverset
- Cornice Gyprock CSR 90mm Classic Cove cornice
   Door Profile Corrinthian PMOD1
- 4. Handles Hafele: 155.01.661 (dark cabinetry only. Finger pull for light cabinetry)
- 5. Sink Mixer Dorf: Vixen Retractable Sink Mixer Black/Chrome
- 6. Sink Caroma: Monaco Double Bowl Undermount EXDU

#### **Bathroom Finishes**

- 1. Benchtop Caesarstone: Raven 4120
- 2. Cabinetry Polytec: Melamine Havana Oak Woodmatt
- 3. Bath Clark Freestanding Bath 1600mm (No Overflow)
- 4. Basin Caroma: Luna above counter basin
- 5. Flooring Builder's Range: Lombardy Light Grey 300 x 3006. Wall Tiles White matt rectified 600 x 300