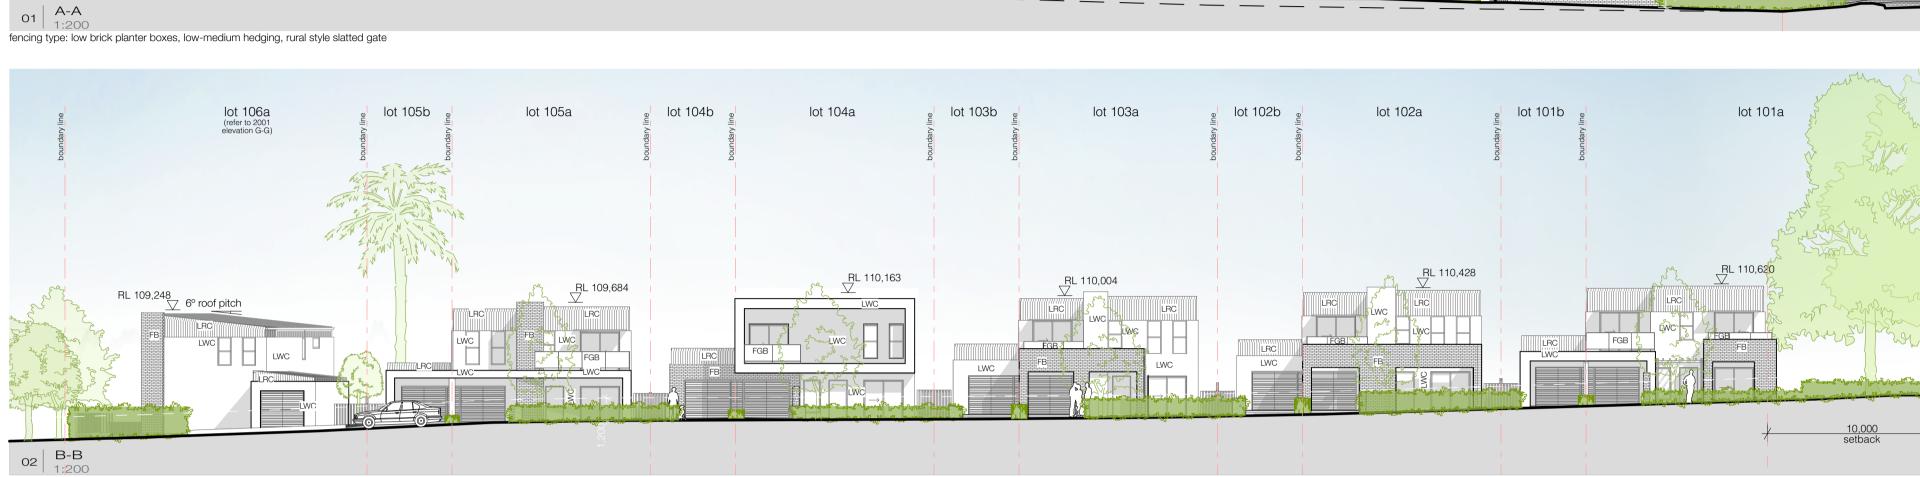

#### LOT 8 (FORMERLY LOT 107A) MELALEUCA **HOUSE TYPE 2**

□ 3.5 □ 1

GROUND FLOOR 84.6 M<sup>2</sup> FIRST FLOOR 84.5 M<sup>2</sup> GARAGE 24.6 M<sup>2</sup> 12.3 M<sup>2</sup> 14.9 M<sup>2</sup> PORCH 6.4 M<sup>2</sup> BALCONY 227.3 M<sup>2</sup> LOT SIZE 256.3 M<sup>2</sup>

#### LOT 7 (FORMERLY LOT 107B) **OLEANDER HOUSE TYPE 1**

GROUND FLOOR 73.7 M<sup>2</sup> FIRST FLOOR 72.5 M<sup>2</sup> GARAGE 25.2 M<sup>2</sup> 14.6 M<sup>2</sup> PORCH 6.6 M<sup>2</sup> BALCONY 3.6 M<sup>2</sup> 196.2 M<sup>2</sup> LOT SIZE 225.1 M<sup>2</sup>

#### LOT 6 (FORMERLY LOT 108A) MELALEUCA **HOUSE TYPE 2**

□ 3.5 □ 1

GROUND FLOOR 84.6 M<sup>2</sup> FIRST FLOOR 84.5 M<sup>2</sup> GARAGE 24.6 M<sup>2</sup> 12.3 M<sup>2</sup> PORCH 15.1 M<sup>2</sup> BALCONY 6.1 M<sup>2</sup> 227.2 M<sup>2</sup> LOT SIZE 256.3 M<sup>2</sup>

#### LOT 5 (FORMERLY LOT 108B) **OLEANDER HOUSE TYPE 1**

GROUND FLOOR 73.9 M<sup>2</sup> FIRST FLOOR 72.5 M<sup>2</sup> GARAGE 25.2 M<sup>2</sup> 14.6 M<sup>2</sup> PORCH 7.2 M<sup>2</sup> BALCONY 9.5 M<sup>2</sup> 202.9 M<sup>2</sup> LOT SIZE 225.1 M<sup>2</sup>

#### LOT 4 (FORMERLY LOT 109A) MELALEUCA **HOUSE TYPE 2**

□ 3.5 □ 1

GROUND FLOOR 84.6 M<sup>2</sup> FIRST FLOOR 84.5 M<sup>2</sup> GARAGE 24.0 M<sup>2</sup> 12.3 M<sup>2</sup> 14.0 M<sup>2</sup> PORCH

6.3 M<sup>2</sup> BALCONY

#### LOT 3 (FORMERLY LOT 109B) **OLEANDER HOUSE TYPE 1**

GROUND FLOOR 73.0 M<sup>2</sup> FIRST FLOOR 72.5 M<sup>2</sup> GARAGE 25.2 M<sup>2</sup> 14.6 M<sup>2</sup> PORCH 7.3 M<sup>2</sup> BALCONY 5.6 M<sup>2</sup> 198.2 M<sup>2</sup> LOT SIZE 225.1 M<sup>2</sup>