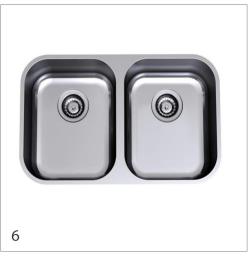

#### **Bathroom Finishes**

- 1. Benchtop Caesarstone: Raven 4120
- 2. Cabinetry Polytec: Melamine Havana Oak Woodmatt
- 3. Bath Clark Freestanding Bath 1600mm (No Overflow)
- 4. Basin Caroma: Luna above counter basin
- 5. Flooring Builder's Range: Lombardy Light Grey 300 x 3006. Wall Tiles White matt rectified 600 x 300

#### **Bathroom Finishes**

- Benchtop Caesarstone: Osprey 3141
   Cabinetry Polytec: Legato Bleached Walnut
   Bath Clark Freestanding Bath 1600mm (No Overflow)
   Basin Caroma: Luna above counter basin
- 5. Flooring Builder's Range: Stone 2.0 300 x 300
- 6. Wall Tiles White matt rectified 600 x 300