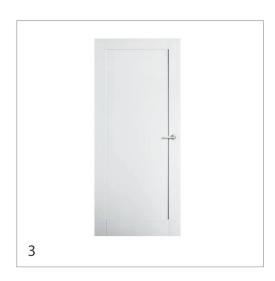

| Category                               | Tegel Park, Leppington                                                                                                                                                               |
|----------------------------------------|--------------------------------------------------------------------------------------------------------------------------------------------------------------------------------------|
|                                        | - R4.0 ceiling insulation to roof space                                                                                                                                              |
|                                        | - R2.5 above garage where 1st floor sits above.                                                                                                                                      |
| Front Door                             | Corinthian 2340mm (H) x 920 (W).                                                                                                                                                     |
|                                        | Hinged entry door with clear glazing, stain finish and frame to suit.                                                                                                                |
|                                        | Corinthian full clear glazed Laundry entrance door in painted finish (where appliable)                                                                                               |
|                                        | Applicable only to heritage house.                                                                                                                                                   |
|                                        | Sidelights (where applicable) are clear glazed                                                                                                                                       |
| Internal Doors                         | Corinthian PMOD1 MDF Infills                                                                                                                                                         |
|                                        | 2340mm (H) to GF and 2040 to first floor.                                                                                                                                            |
| Fixout                                 | 67 x 18mm Bevelled Edge profile architrave with paint finish throughout and square set Wet area windows.                                                                             |
|                                        | 67 x 18mm Bevelled Edge profile skirting with paint finish                                                                                                                           |
|                                        | Throughout Dwelling: 90mm cove cornice to wall and ceiling junction;                                                                                                                 |
|                                        | Wet areas with Showers ONLY: Square set cornice to wall and ceiling junction (includes WC's within wet areas only);                                                                  |
|                                        | Alfresco: 32mm x 18mm pine trim to Alfresco ceiling junction (where applicable)                                                                                                      |
| Door Furniture                         | External Doors: Gainsborough Tri-lock in satin or polished chrome to Front door and Laundry.                                                                                         |
|                                        | Note: External garage swing doors required for "MELALEUCA" dwellings.                                                                                                                |
|                                        | Internal Doors: Gainsborough Amelia G4 Series                                                                                                                                        |
|                                        | Enigma Scheme - Matt black including for garage deadbolt                                                                                                                             |
|                                        | Wall/door stops to bedrooms, wet areas and living areas (excl robes and linen).                                                                                                      |
|                                        | Nylon mesh flyscreen to all opening windows, sliding and stacker doors (excluding hinged doors.                                                                                      |
| Staircase                              | Painted timber staircase with square newel posts, handrail & Balustrades with MDF treads and risers. Carpet on stairs is standard.                                                   |
| Robes                                  | Frameless mirrored sliding robe door                                                                                                                                                 |
| Linen, Broom, Coat &<br>Store Cupboard | Melamine shelves Four (4) to Linen cupboards, One (1) to Broom cupboard, One (1) to Store cupboard and One (1) to Coat cupboard including hanging rail (where applicable to design). |
| Garage Doors                           | Main Garage Door: B & D Knotwood range (timber look finish)                                                                                                                          |
|                                        | Colorbond RollerMasta roller door for "through" door.                                                                                                                                |