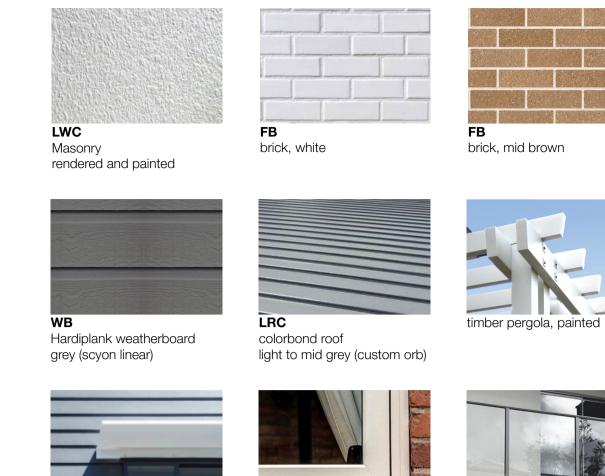

|





aluminium window frames

fixed glass balustrades

white

window awnings

heka hood or fibre cement

06 external finishes schedule











integrated DESIGN group architects | bathurst penrith sydney

figured dimensions take precedence over scaled drawings | contractors to check and verify all levels datum and dimensions on site | all materials and workmanship to be in accordance with current written manufacturers instructions local regulations and SAA codes | conflicting information to be brought to notice of the architect and clarification sought before proceeding with any works | all drawings are not for construction and are subject to further design development, consultant input, council and legislative requirements.

B - bedroom BR - bathroom

D - dining EL - entry lobby

K - kitc