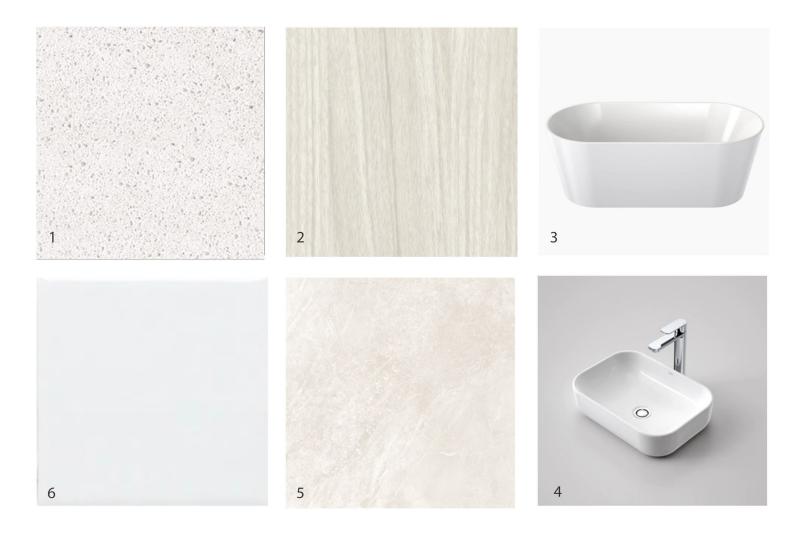

#### **Internal Finishes**

- 1. Countertop Caesarstone: Raven 4120
- 2. Top Cabinetry Polytec: Melamine Bespoke Woodmatt
- 3. Base Cabinetry Polytec: Melamine Havana Oak Woodmatt
- Kitchen Splashback 300 x 600 Regal Charcoal
   Carpet Godfrey Hirst: Barjac 780 Forge
- 6. Tile OPTION to main floor Stone 2.0
- 7. Flooring Clix Plus Winchester Oak

#### **Internal Finishes**

- 1. Countertop Caesarstone: Osprey 3141
- Base Cabinetry Polytec: Legato Montage
   Top Cabinetry Polytec: Legato Bleached Walnut
   Kitchen Splashback 300 x 600 Matt White tile
- 5. Carpet Godfrey Hirst: Barjac 715 Summer Fog
- 6. Tile OPTION to main floor Stone 2.0
- 7. Flooring Clix Plus Lightning Natural Oak