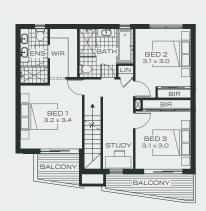

Last Modified by

Veronika Galjar 03 Mar 2022 at 11:43am (SYD)

**Product Types** 

First Floor Scale: 1:60 on A3

2-Way Switching

#### LOT 8 (FORMERLY LOT 107A) MELALEUCA **HOUSE TYPE 2**

□ 3.5 □ 1

GROUND FLOOR 84.6 M<sup>2</sup> FIRST FLOOR 84.5 M<sup>2</sup> GARAGE 24.6 M<sup>2</sup> 12.3 M<sup>2</sup> 14.9 M<sup>2</sup> PORCH 6.4 M<sup>2</sup> BALCONY 227.3 M<sup>2</sup> LOT SIZE 256.3 M<sup>2</sup>