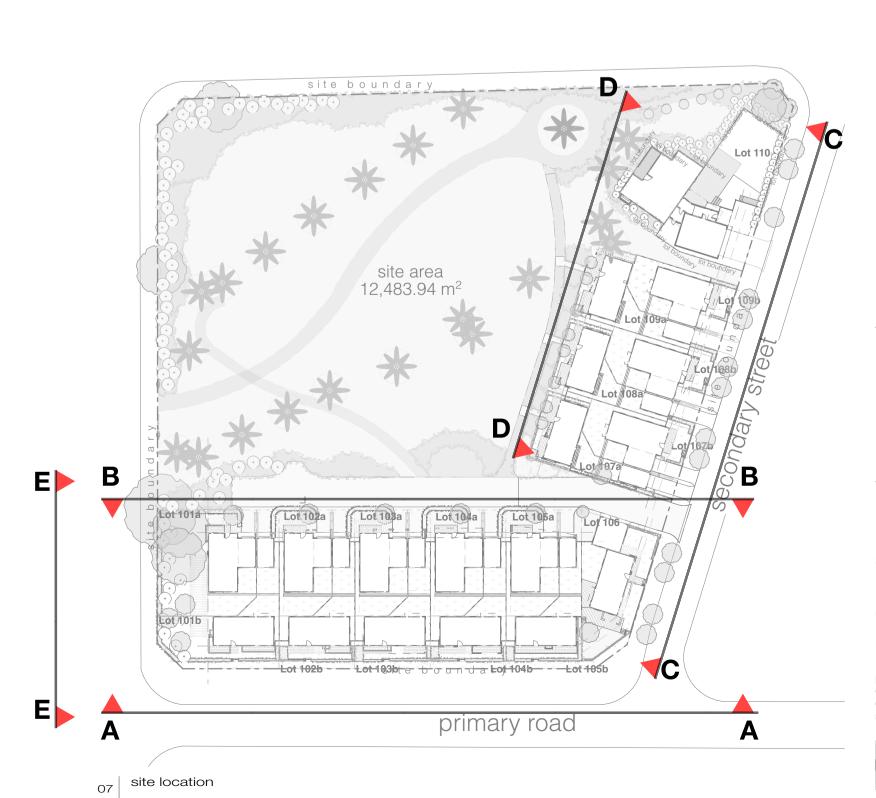

A LIFE OF EASE AND CONVENIENCE The future Leppington Town Centre will become a community focal point, providing jobs, shopping, entertainment, services and more. Expanses of green open space and extensive recreational facilities provide wonderful opportunities to keep fit and relax, including improved connections to encourage walking and cycling. Leppington train station is just 2.4km from your doorstep and the forthcoming Western Sydney International Airport is within a 25 minute drive.

#### LIVING IN HARMONY

A beautiful private heritage park forms the focal point of the community, creating a green oasis that encourages neighbourly interaction.

## A HERITAGE SITE RE-IMAGINED

A beautiful private heritage park forms the focal point of this community, creating a green oasis that encourages neighbourly interaction.

A number of the site's charming original features have been retained, including the heritage palm trees that line the one acre park and an existing cottage that's been transformed into a unique residence.