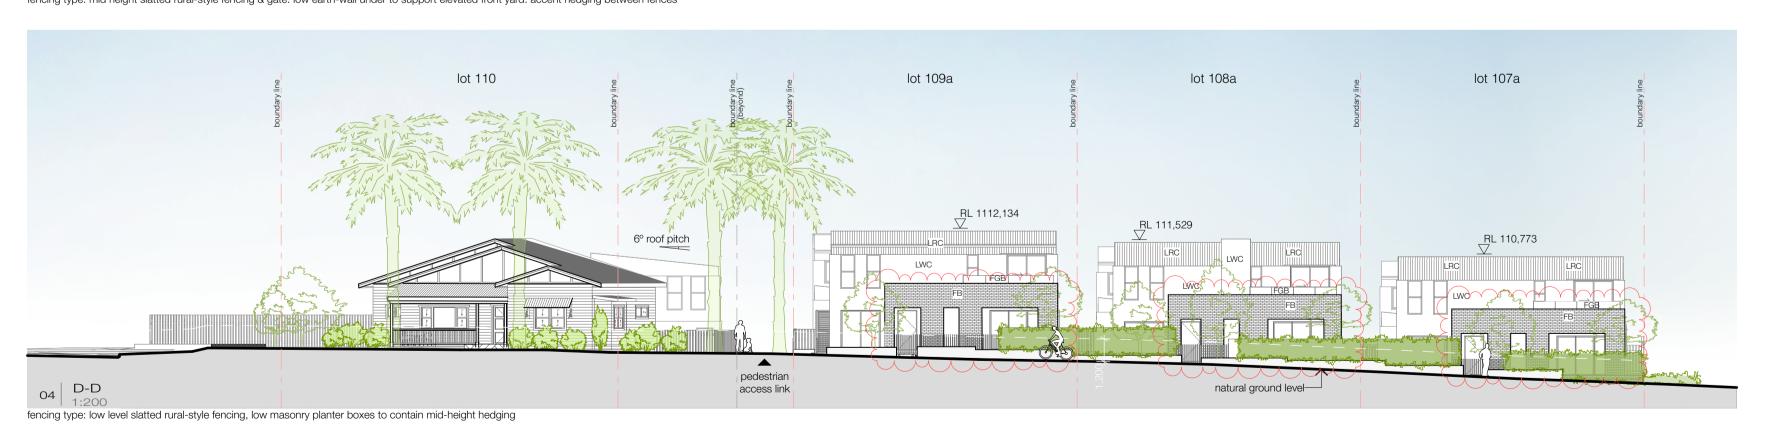

#### LOT 8 (FORMERLY LOT 107A) MELALEUCA **HOUSE TYPE 2**

□ 3.5 □ 1

GROUND FLOOR 84.6 M<sup>2</sup> FIRST FLOOR 84.5 M<sup>2</sup> GARAGE 24.6 M<sup>2</sup> 12.3 M<sup>2</sup> 14.9 M<sup>2</sup> PORCH 6.4 M<sup>2</sup> BALCONY 227.3 M<sup>2</sup> LOT SIZE 256.3 M<sup>2</sup>

#### LOT 7 (FORMERLY LOT 107B) **OLEANDER HOUSE TYPE 1**

GROUND FLOOR 73.7 M<sup>2</sup> FIRST FLOOR 72.5 M<sup>2</sup> GARAGE 25.2 M<sup>2</sup> 14.6 M<sup>2</sup> PORCH 6.6 M<sup>2</sup> BALCONY 3.6 M<sup>2</sup> 196.2 M<sup>2</sup> LOT SIZE 225.1 M<sup>2</sup>

#### LOT 6 (FORMERLY LOT 108A) MELALEUCA **HOUSE TYPE 2**

□ 3.5 □ 1

GROUND FLOOR 84.6 M<sup>2</sup> FIRST FLOOR 84.5 M<sup>2</sup> GARAGE 24.6 M<sup>2</sup> 12.3 M<sup>2</sup> PORCH 15.1 M<sup>2</sup> BALCONY 6.1 M<sup>2</sup> 227.2 M<sup>2</sup> LOT SIZE 256.3 M<sup>2</sup>

#### LOT 5 (FORMERLY LOT 108B) **OLEANDER HOUSE TYPE 1**

GROUND FLOOR 73.9 M<sup>2</sup> FIRST FLOOR 72.5 M<sup>2</sup> GARAGE 25.2 M<sup>2</sup> 14.6 M<sup>2</sup> PORCH 7.2 M<sup>2</sup> BALCONY 9.5 M<sup>2</sup> 202.9 M<sup>2</sup> LOT SIZE 225.1 M<sup>2</sup>

#### LOT 4 (FORMERLY LOT 109A) MELALEUCA **HOUSE TYPE 2**

□ 3.5 □ 1

GROUND FLOOR 84.6 M<sup>2</sup> FIRST FLOOR 84.5 M<sup>2</sup> GARAGE 24.0 M<sup>2</sup> 12.3 M<sup>2</sup> 14.0 M<sup>2</sup> PORCH

6.3 M<sup>2</sup> BALCONY

#### LOT 3 (FORMERLY LOT 109B) **OLEANDER HOUSE TYPE 1**

GROUND FLOOR 73.0 M<sup>2</sup> FIRST FLOOR 72.5 M<sup>2</sup> GARAGE 25.2 M<sup>2</sup> 14.6 M<sup>2</sup> PORCH 7.3 M<sup>2</sup> BALCONY 5.6 M<sup>2</sup> 198.2 M<sup>2</sup> LOT SIZE 225.1 M<sup>2</sup>