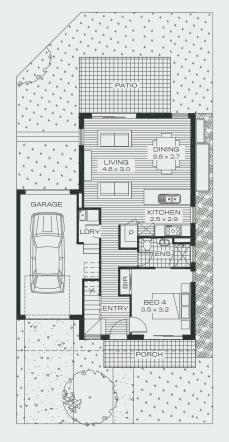

#### LOT 7 (FORMERLY LOT 107B) **OLEANDER HOUSE TYPE 1**

GROUND FLOOR 73.7 M<sup>2</sup> FIRST FLOOR 72.5 M<sup>2</sup> GARAGE 25.2 M<sup>2</sup> 14.6 M<sup>2</sup> PORCH 6.6 M<sup>2</sup> BALCONY 3.6 M<sup>2</sup> 196.2 M<sup>2</sup> LOT SIZE 225.1 M<sup>2</sup>

#### LOT 5 (FORMERLY LOT 108B) **OLEANDER HOUSE TYPE 1**

GROUND FLOOR 73.9 M<sup>2</sup> FIRST FLOOR 72.5 M<sup>2</sup> GARAGE 25.2 M<sup>2</sup> 14.6 M<sup>2</sup> PORCH 7.2 M<sup>2</sup> BALCONY 9.5 M<sup>2</sup> 202.9 M<sup>2</sup> LOT SIZE 225.1 M<sup>2</sup>

#### LOT 3 (FORMERLY LOT 109B) **OLEANDER HOUSE TYPE 1**

GROUND FLOOR 73.0 M<sup>2</sup> FIRST FLOOR 72.5 M<sup>2</sup> GARAGE 25.2 M<sup>2</sup> 14.6 M<sup>2</sup> PORCH 7.3 M<sup>2</sup> BALCONY 5.6 M<sup>2</sup> 198.2 M<sup>2</sup> LOT SIZE 225.1 M<sup>2</sup>