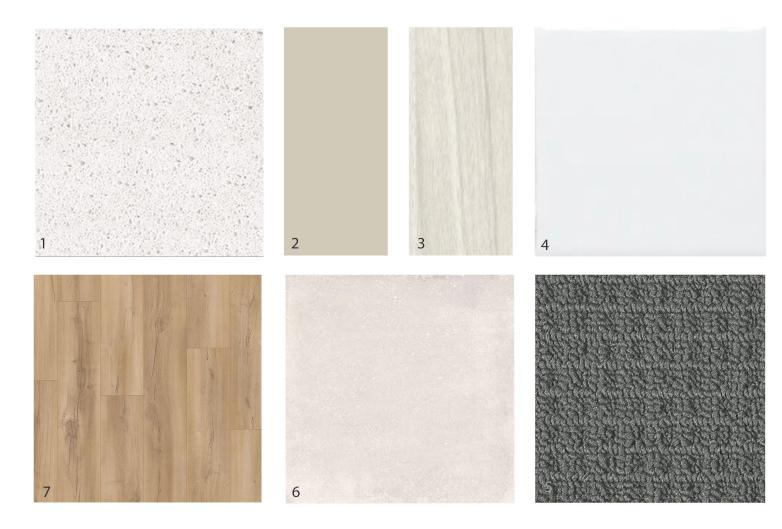

#### **Internal Finishes**

- 1. Countertop Caesarstone: Raven 4120
- 2. Top Cabinetry Polytec: Melamine Bespoke Woodmatt
- 3. Base Cabinetry Polytec: Melamine Havana Oak Woodmatt
- Kitchen Splashback 300 x 600 Regal Charcoal
   Carpet Godfrey Hirst: Barjac 780 Forge
- 6. Tile OPTION to main floor Stone 2.0
- 7. Flooring Clix Plus Winchester Oak

#### **Internal Fixtures**

- 1. Door Handles G4 Series Amelia Passage Leverset
- Cornice Gyprock CSR 90mm Classic Cove cornice
   Door Profile Corrinthian PMOD1
- 4. Handles Hafele: 155.01.661 (dark cabinetry only. Finger pull for light cabinetry)
- 5. Sink Mixer Dorf: Vixen Retractable Sink Mixer Black/Chrome
- 6. Sink Caroma: Monaco Double Bowl Undermount EXDU