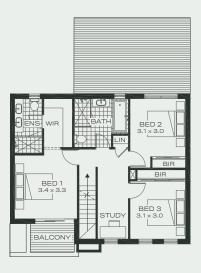

#### LOT 8 (FORMERLY LOT 107A) MELALEUCA **HOUSE TYPE 2**

□ 3.5 □ 1

GROUND FLOOR 84.6 M<sup>2</sup> FIRST FLOOR 84.5 M<sup>2</sup> GARAGE 24.6 M<sup>2</sup> 12.3 M<sup>2</sup> 14.9 M<sup>2</sup> PORCH 6.4 M<sup>2</sup> BALCONY 227.3 M<sup>2</sup> LOT SIZE 256.3 M<sup>2</sup>

#### LOT 6 (FORMERLY LOT 108A) MELALEUCA **HOUSE TYPE 2**

□ 3.5 □ 1

GROUND FLOOR 84.6 M<sup>2</sup> FIRST FLOOR 84.5 M<sup>2</sup> GARAGE 24.6 M<sup>2</sup> 12.3 M<sup>2</sup> PORCH 15.1 M<sup>2</sup> BALCONY 6.1 M<sup>2</sup> 227.2 M<sup>2</sup> LOT SIZE 256.3 M<sup>2</sup>

#### LOT 4 (FORMERLY LOT 109A) MELALEUCA **HOUSE TYPE 2**

□ 3.5 □ 1

GROUND FLOOR 84.6 M<sup>2</sup> FIRST FLOOR 84.5 M<sup>2</sup> GARAGE 24.0 M<sup>2</sup> 12.3 M<sup>2</sup> 14.0 M<sup>2</sup> PORCH

6.3 M<sup>2</sup> BALCONY