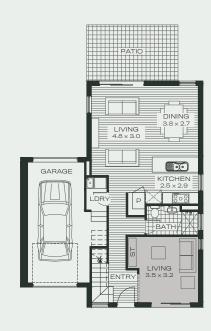

#### LOT 7 (FORMERLY LOT 107B) **OLEANDER HOUSE TYPE 1**

GROUND FLOOR 73.7 M<sup>2</sup> FIRST FLOOR 72.5 M<sup>2</sup> GARAGE 25.2 M<sup>2</sup> 14.6 M<sup>2</sup> PORCH 6.6 M<sup>2</sup> BALCONY 3.6 M<sup>2</sup> 196.2 M<sup>2</sup> LOT SIZE 225.1 M<sup>2</sup>

#### LOT 5 (FORMERLY LOT 108B) **OLEANDER HOUSE TYPE 1**

GROUND FLOOR 73.9 M<sup>2</sup> FIRST FLOOR 72.5 M<sup>2</sup> GARAGE 25.2 M<sup>2</sup> 14.6 M<sup>2</sup> PORCH 7.2 M<sup>2</sup> BALCONY 9.5 M<sup>2</sup> 202.9 M<sup>2</sup> LOT SIZE 225.1 M<sup>2</sup>

#### LOT 3 (FORMERLY LOT 109B) **OLEANDER HOUSE TYPE 1**

GROUND FLOOR 73.0 M<sup>2</sup> FIRST FLOOR 72.5 M<sup>2</sup> GARAGE 25.2 M<sup>2</sup> 14.6 M<sup>2</sup> PORCH 7.3 M<sup>2</sup> BALCONY 5.6 M<sup>2</sup> 198.2 M<sup>2</sup> LOT SIZE 225.1 M<sup>2</sup>