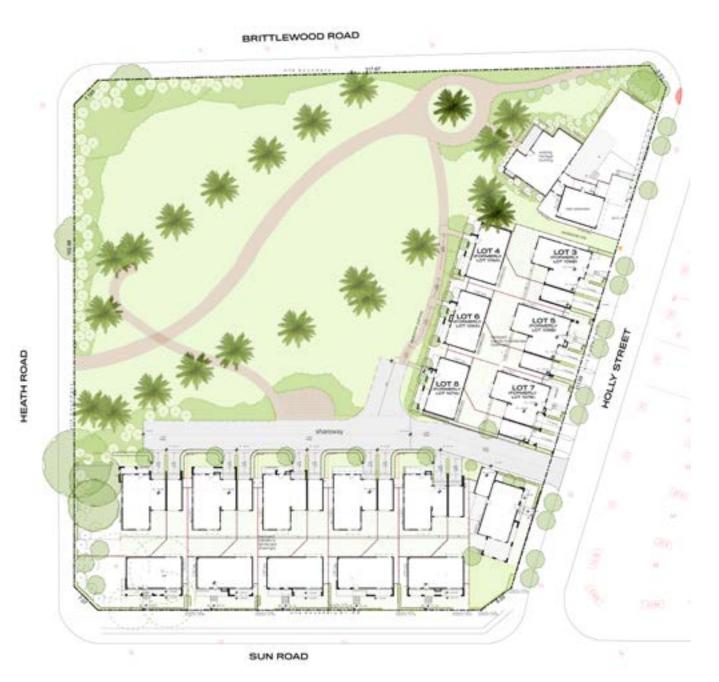

#### LOT 8 (FORMERLY LOT 107A) MELALEUCA **HOUSE TYPE 2**

□ 3.5 □ 1

GROUND FLOOR 84.6 M<sup>2</sup> FIRST FLOOR 84.5 M<sup>2</sup> GARAGE 24.6 M<sup>2</sup> 12.3 M<sup>2</sup> 14.9 M<sup>2</sup> PORCH 6.4 M<sup>2</sup> BALCONY 227.3 M<sup>2</sup> LOT SIZE 256.3 M<sup>2</sup>

#### LOT 7 (FORMERLY LOT 107B) **OLEANDER HOUSE TYPE 1**

GROUND FLOOR 73.7 M<sup>2</sup> FIRST FLOOR 72.5 M<sup>2</sup> GARAGE 25.2 M<sup>2</sup> 14.6 M<sup>2</sup> PORCH 6.6 M<sup>2</sup> BALCONY 3.6 M<sup>2</sup> 196.2 M<sup>2</sup> LOT SIZE 225.1 M<sup>2</sup>

#### LOT 6 (FORMERLY LOT 108A) MELALEUCA **HOUSE TYPE 2**

□ 3.5 □ 1

GROUND FLOOR 84.6 M<sup>2</sup> FIRST FLOOR 84.5 M<sup>2</sup> GARAGE 24.6 M<sup>2</sup> 12.3 M<sup>2</sup> PORCH 15.1 M<sup>2</sup> BALCONY 6.1 M<sup>2</sup> 227.2 M<sup>2</sup> LOT SIZE 256.3 M<sup>2</sup>

#### LOT 5 (FORMERLY LOT 108B) **OLEANDER HOUSE TYPE 1**

GROUND FLOOR 73.9 M<sup>2</sup> FIRST FLOOR 72.5 M<sup>2</sup> GARAGE 25.2 M<sup>2</sup> 14.6 M<sup>2</sup> PORCH 7.2 M<sup>2</sup> BALCONY 9.5 M<sup>2</sup> 202.9 M<sup>2</sup> LOT SIZE 225.1 M<sup>2</sup>

#### LOT 4 (FORMERLY LOT 109A) MELALEUCA **HOUSE TYPE 2**

□ 3.5 □ 1

GROUND FLOOR 84.6 M<sup>2</sup> FIRST FLOOR 84.5 M<sup>2</sup> GARAGE 24.0 M<sup>2</sup> 12.3 M<sup>2</sup> 14.0 M<sup>2</sup> PORCH

6.3 M<sup>2</sup> BALCONY

#### LOT 3 (FORMERLY LOT 109B) **OLEANDER HOUSE TYPE 1**

GROUND FLOOR 73.0 M<sup>2</sup> FIRST FLOOR 72.5 M<sup>2</sup> GARAGE 25.2 M<sup>2</sup> 14.6 M<sup>2</sup> PORCH 7.3 M<sup>2</sup> BALCONY 5.6 M<sup>2</sup> 198.2 M<sup>2</sup> LOT SIZE 225.1 M<sup>2</sup>