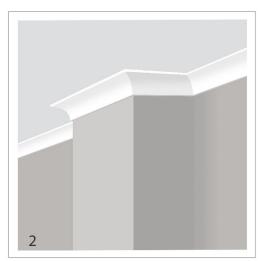

#### **Internal Fixtures**

- 1. Door Handles G4 Series Amelia Passage Leverset
- Cornice Gyprock CSR 90mm Classic Cove cornice
   Door Profile Corrinthian PMOD1
- 4. Handles Hafele: 155.01.661 (dark cabinetry only. Finger pull for light cabinetry)
- 5. Sink Mixer Dorf: Vixen Retractable Sink Mixer Black/Chrome
- 6. Sink Caroma: Monaco Double Bowl Undermount EXDU

#### **Internal Fixtures**

- 1. Door Handles Gainsborough: G4 Series Amelia Passage Leverset 105AMEBC
- 2. Cornice Gyprock CSR 90mm Classic Cove cornice
- 3. Door Profile Corrinthian PMOD1
- 4. Handles Hafele: 155.01.661 Chrome
- 5. Sink Mixer Dorf: Vixen Retractable Sink Mixer Chrome 6494.004A
- 6. Sink Caroma: Monaco Double Bowl Undermount EXDU