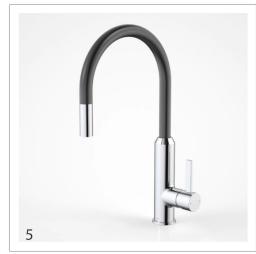

#### **Internal Fixtures**

- 1. Door Handles G4 Series Amelia Passage Leverset
- Cornice Gyprock CSR 90mm Classic Cove cornice
   Door Profile Corrinthian PMOD1
- 4. Handles Hafele: 155.01.661 (dark cabinetry only. Finger pull for light cabinetry)
- 5. Sink Mixer Dorf: Vixen Retractable Sink Mixer Black/Chrome
- 6. Sink Caroma: Monaco Double Bowl Undermount EXDU

#### **Internal Fixtures**

- 1. Door Handles Gainsborough: G4 Series Amelia Passage Leverset 105AMEBC
- 2. Cornice Gyprock CSR 90mm Classic Cove cornice
- 3. Door Profile Corrinthian PMOD1
- 4. Handles Hafele: 155.01.661 Chrome
- 5. Sink Mixer Dorf: Vixen Retractable Sink Mixer Chrome 6494.004A
- 6. Sink Caroma: Monaco Double Bowl Undermount EXDU