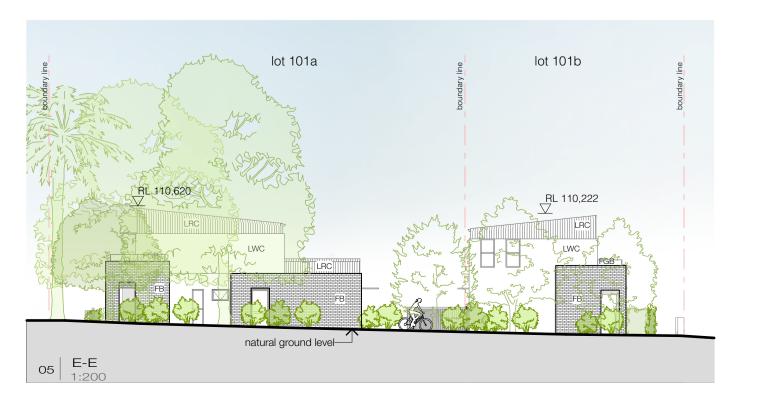

#### LOT 8 (FORMERLY LOT 107A) MELALEUCA **HOUSE TYPE 2**

□ 3.5 □ 1

GROUND FLOOR 84.6 M<sup>2</sup> FIRST FLOOR 84.5 M<sup>2</sup> GARAGE 24.6 M<sup>2</sup> 12.3 M<sup>2</sup> 14.9 M<sup>2</sup> PORCH 6.4 M<sup>2</sup> BALCONY 227.3 M<sup>2</sup> LOT SIZE 256.3 M<sup>2</sup>

#### LOT 7 (FORMERLY LOT 107B) **OLEANDER HOUSE TYPE 1**

GROUND FLOOR 73.7 M<sup>2</sup> FIRST FLOOR 72.5 M<sup>2</sup> GARAGE 25.2 M<sup>2</sup> 14.6 M<sup>2</sup> PORCH 6.6 M<sup>2</sup> BALCONY 3.6 M<sup>2</sup> 196.2 M<sup>2</sup> LOT SIZE 225.1 M<sup>2</sup>

#### LOT 6 (FORMERLY LOT 108A) MELALEUCA **HOUSE TYPE 2**

□ 3.5 □ 1

GROUND FLOOR 84.6 M<sup>2</sup> FIRST FLOOR 84.5 M<sup>2</sup> GARAGE 24.6 M<sup>2</sup> 12.3 M<sup>2</sup> PORCH 15.1 M<sup>2</sup> BALCONY 6.1 M<sup>2</sup> 227.2 M<sup>2</sup> LOT SIZE 256.3 M<sup>2</sup>

#### LOT 5 (FORMERLY LOT 108B) **OLEANDER HOUSE TYPE 1**

GROUND FLOOR 73.9 M<sup>2</sup> FIRST FLOOR 72.5 M<sup>2</sup> GARAGE 25.2 M<sup>2</sup> 14.6 M<sup>2</sup> PORCH 7.2 M<sup>2</sup> BALCONY 9.5 M<sup>2</sup> 202.9 M<sup>2</sup> LOT SIZE 225.1 M<sup>2</sup>