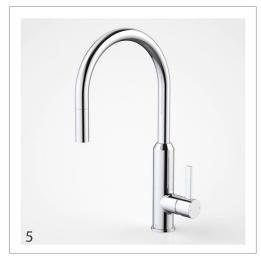

#### **Internal Fixtures**

- 1. Door Handles G4 Series Amelia Passage Leverset
- Cornice Gyprock CSR 90mm Classic Cove cornice
   Door Profile Corrinthian PMOD1
- 4. Handles Hafele: 155.01.661 (dark cabinetry only. Finger pull for light cabinetry)
- 5. Sink Mixer Dorf: Vixen Retractable Sink Mixer Black/Chrome
- 6. Sink Caroma: Monaco Double Bowl Undermount EXDU