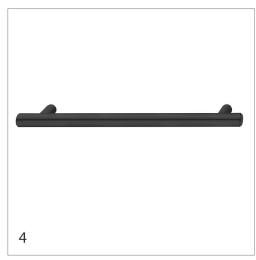

#### **Internal Fixtures**

- 1. Door Handles G4 Series Amelia Passage Leverset
- Cornice Gyprock CSR 90mm Classic Cove cornice
   Door Profile Corrinthian PMOD1
- 4. Handles Hafele: 155.01.661 (dark cabinetry only. Finger pull for light cabinetry)
- 5. Sink Mixer Dorf: Vixen Retractable Sink Mixer Black/Chrome
- 6. Sink Caroma: Monaco Double Bowl Undermount EXDU

#### **Internal Fixtures**

- 1. Door Handles Gainsborough: G4 Series Amelia Passage Leverset 105AMEBC
- 2. Cornice Gyprock CSR 90mm Classic Cove cornice
- 3. Door Profile Corrinthian PMOD1
- 4. Handles Hafele: 155.01.661 Chrome
- 5. Sink Mixer Dorf: Vixen Retractable Sink Mixer Chrome 6494.004A
- 6. Sink Caroma: Monaco Double Bowl Undermount EXDU