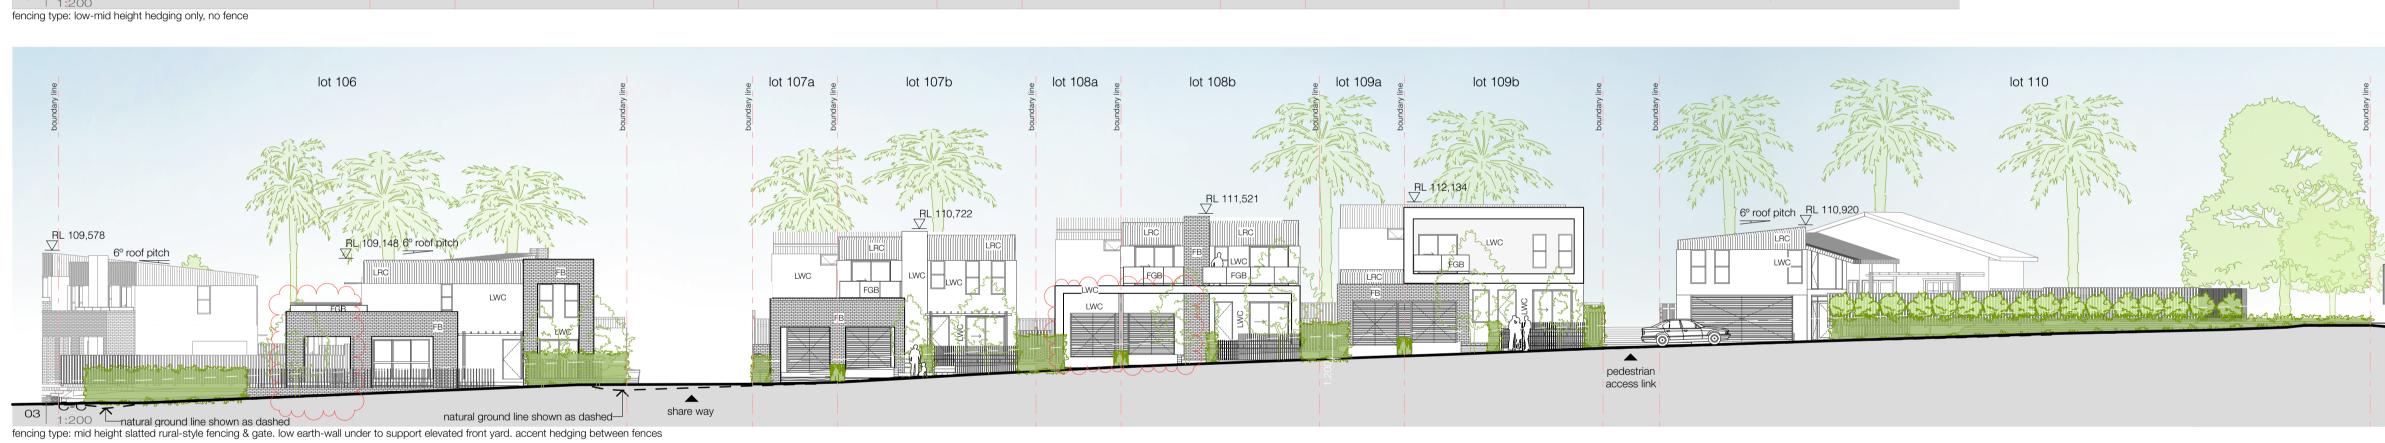

#### LOT 8 (FORMERLY LOT 107A) MELALEUCA **HOUSE TYPE 2**

□ 3.5 □ 1

GROUND FLOOR 84.6 M<sup>2</sup> FIRST FLOOR 84.5 M<sup>2</sup> GARAGE 24.6 M<sup>2</sup> 12.3 M<sup>2</sup> 14.9 M<sup>2</sup> PORCH 6.4 M<sup>2</sup> BALCONY 227.3 M<sup>2</sup> LOT SIZE 256.3 M<sup>2</sup>

#### LOT 7 (FORMERLY LOT 107B) **OLEANDER HOUSE TYPE 1**

GROUND FLOOR 73.7 M<sup>2</sup> FIRST FLOOR 72.5 M<sup>2</sup> GARAGE 25.2 M<sup>2</sup> 14.6 M<sup>2</sup> PORCH 6.6 M<sup>2</sup> BALCONY 3.6 M<sup>2</sup> 196.2 M<sup>2</sup> LOT SIZE 225.1 M<sup>2</sup>

#### LOT 6 (FORMERLY LOT 108A) MELALEUCA **HOUSE TYPE 2**

□ 3.5 □ 1

GROUND FLOOR 84.6 M<sup>2</sup> FIRST FLOOR 84.5 M<sup>2</sup> GARAGE 24.6 M<sup>2</sup> 12.3 M<sup>2</sup> PORCH 15.1 M<sup>2</sup> BALCONY 6.1 M<sup>2</sup> 227.2 M<sup>2</sup> LOT SIZE 256.3 M<sup>2</sup>

#### LOT 5 (FORMERLY LOT 108B) **OLEANDER HOUSE TYPE 1**

GROUND FLOOR 73.9 M<sup>2</sup> FIRST FLOOR 72.5 M<sup>2</sup> GARAGE 25.2 M<sup>2</sup> 14.6 M<sup>2</sup> PORCH 7.2 M<sup>2</sup> BALCONY 9.5 M<sup>2</sup> 202.9 M<sup>2</sup> LOT SIZE 225.1 M<sup>2</sup>

#### LOT 4 (FORMERLY LOT 109A) MELALEUCA **HOUSE TYPE 2**

□ 3.5 □ 1

GROUND FLOOR 84.6 M<sup>2</sup> FIRST FLOOR 84.5 M<sup>2</sup> GARAGE 24.0 M<sup>2</sup> 12.3 M<sup>2</sup> 14.0 M<sup>2</sup> PORCH

6.3 M<sup>2</sup> BALCONY

#### LOT 3 (FORMERLY LOT 109B) **OLEANDER HOUSE TYPE 1**

GROUND FLOOR 73.0 M<sup>2</sup> FIRST FLOOR 72.5 M<sup>2</sup> GARAGE 25.2 M<sup>2</sup> 14.6 M<sup>2</sup> PORCH 7.3 M<sup>2</sup> BALCONY 5.6 M<sup>2</sup> 198.2 M<sup>2</sup> LOT SIZE 225.1 M<sup>2</sup>