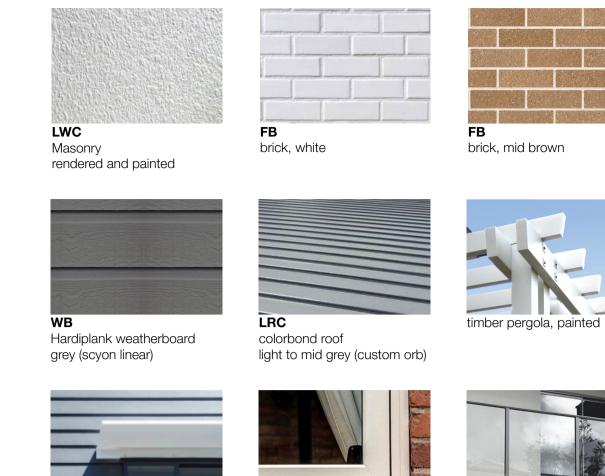

## Rawson Medium Density - Tegel Park Specification

| Category                                               | Tegel Park, Leppington                                                                                                                                                         |  |  |  |  |
|--------------------------------------------------------|--------------------------------------------------------------------------------------------------------------------------------------------------------------------------------|--|--|--|--|
| Site Needs<br>(based on standard<br>residential block) | Service Connection - Power, Phone, Water, Sewer, Gas & Stormwater (within boundary)                                                                                            |  |  |  |  |
| Concrete Slab                                          | Engineered concrete slab to suit 'H' soil classification at 20Mpa.                                                                                                             |  |  |  |  |
|                                                        | Soil classification to be determined by Geotech.                                                                                                                               |  |  |  |  |
|                                                        | Engineered concrete slab to Porch/Patio and Alfresco, including tiling.                                                                                                        |  |  |  |  |
|                                                        | Recessed wet areas (includes all Bathrooms and Laundry) – 40mm step down                                                                                                       |  |  |  |  |
|                                                        | Recessed sills to all Ground Floor stacker/sliding doors                                                                                                                       |  |  |  |  |
| Termite Treatment                                      | Rentokil Homeguard Red termite protection to pipe penetrations and perimeter cavity with 25 year warranty and \$1,000,000 insurance cover                                      |  |  |  |  |
| Frames                                                 | AusSteel frames                                                                                                                                                                |  |  |  |  |
|                                                        | 90mm external and internal stud frames to Ground and First Floor                                                                                                               |  |  |  |  |
|                                                        | Nominal 2600mm high ceilings to the Ground Floor                                                                                                                               |  |  |  |  |
|                                                        | Nominal 2450mm high ceilings to the First Floor                                                                                                                                |  |  |  |  |
|                                                        | 300mm engineered joist system to First Floor and Includes recessed wet areas to all Bathrooms, Ensuites, WC's and Powder Rooms (where applicable)                              |  |  |  |  |
|                                                        | Note: Client acknowledges that all dimensions stated on the plans, specifications, variations and upgrades are to structural frames only and <b>exclude</b> finished surfaces. |  |  |  |  |
| Fire Separation                                        | Fire Rated Panel for abutting walls                                                                                                                                            |  |  |  |  |
| Bricks                                                 | As per DA approved design.                                                                                                                                                     |  |  |  |  |
|                                                        | Facades predominately white and mid-brown face brick                                                                                                                           |  |  |  |  |
| Windows                                                | Aluminium windows and sliding doors including security keyed windows & door locks, including obscure glass to Bathrooms, Ensuite & Powder room. (where applicable)             |  |  |  |  |
| Roofing                                                | Colorbond range, standard profile as per DA approved design.                                                                                                                   |  |  |  |  |
| Fascia & Gutter                                        | Colorbond Fascia & Gutter with painted PVC Downpipes                                                                                                                           |  |  |  |  |
|                                                        | 2,500L Rainwater tank as per BASIX                                                                                                                                             |  |  |  |  |
| Insulation                                             | Refer BASIX certificate:                                                                                                                                                       |  |  |  |  |
|                                                        | - R2.5 External Walls                                                                                                                                                          |  |  |  |  |
|                                                        | - R1.3 (55mm) Anticon roof insulation                                                                                                                                          |  |  |  |  |
|                                                        | Refer BASIX certificate:                                                                                                                                                       |  |  |  |  |

| Category                               | Tegel Park, Leppington                                                                                                                                                               |
|----------------------------------------|--------------------------------------------------------------------------------------------------------------------------------------------------------------------------------------|
|                                        | - R4.0 ceiling insulation to roof space                                                                                                                                              |
|                                        | - R2.5 above garage where 1st floor sits above.                                                                                                                                      |
| Front Door                             | Corinthian 2340mm (H) x 920 (W).                                                                                                                                                     |
|                                        | Hinged entry door with clear glazing, stain finish and frame to suit.                                                                                                                |
|                                        | Corinthian full clear glazed Laundry entrance door in painted finish (where appliable)                                                                                               |
|                                        | Applicable only to heritage house.                                                                                                                                                   |
|                                        | Sidelights (where applicable) are clear glazed                                                                                                                                       |
| Internal Doors                         | Corinthian PMOD1 MDF Infills                                                                                                                                                         |
|                                        | 2340mm (H) to GF and 2040 to first floor.                                                                                                                                            |
| Fixout                                 | 67 x 18mm Bevelled Edge profile architrave with paint finish throughout and square set Wet area windows.                                                                             |
|                                        | 67 x 18mm Bevelled Edge profile skirting with paint finish                                                                                                                           |
|                                        | Throughout Dwelling: 90mm cove cornice to wall and ceiling junction;                                                                                                                 |
|                                        | Wet areas with Showers ONLY: Square set cornice to wall and ceiling junction (includes WC's within wet areas only);                                                                  |
|                                        | Alfresco: 32mm x 18mm pine trim to Alfresco ceiling junction (where applicable)                                                                                                      |
| Door Furniture                         | External Doors: Gainsborough Tri-lock in satin or polished chrome to Front door and Laundry.                                                                                         |
|                                        | Note: External garage swing doors required for "MELALEUCA" dwellings.                                                                                                                |
|                                        | Internal Doors: Gainsborough Amelia G4 Series                                                                                                                                        |
|                                        | Enigma Scheme - Matt black including for garage deadbolt                                                                                                                             |
|                                        | Wall/door stops to bedrooms, wet areas and living areas (excl robes and linen).                                                                                                      |
|                                        | Nylon mesh flyscreen to all opening windows, sliding and stacker doors (excluding hinged doors.                                                                                      |
| Staircase                              | Painted timber staircase with square newel posts, handrail & Balustrades with MDF treads and risers. Carpet on stairs is standard.                                                   |
| Robes                                  | Frameless mirrored sliding robe door                                                                                                                                                 |
| Linen, Broom, Coat &<br>Store Cupboard | Melamine shelves Four (4) to Linen cupboards, One (1) to Broom cupboard, One (1) to Store cupboard and One (1) to Coat cupboard including hanging rail (where applicable to design). |
| Garage Doors                           | Main Garage Door: B & D Knotwood range (timber look finish)                                                                                                                          |
|                                        | Colorbond RollerMasta roller door for "through" door.                                                                                                                                |