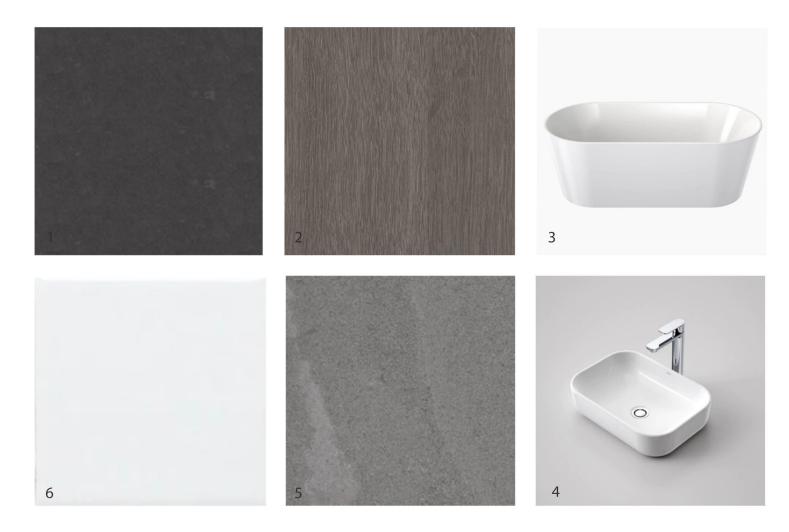

#### **Internal Finishes**

- 1. Countertop Caesarstone: Raven 4120
- 2. Top Cabinetry Polytec: Melamine Bespoke Woodmatt
- 3. Base Cabinetry Polytec: Melamine Havana Oak Woodmatt
- Kitchen Splashback 300 x 600 Regal Charcoal
   Carpet Godfrey Hirst: Barjac 780 Forge
- 6. Tile OPTION to main floor Stone 2.0
- 7. Flooring Clix Plus Winchester Oak

#### **Bathroom Finishes**

- 1. Benchtop Caesarstone: Raven 4120
- 2. Cabinetry Polytec: Melamine Havana Oak Woodmatt
- 3. Bath Clark Freestanding Bath 1600mm (No Overflow)
- 4. Basin Caroma: Luna above counter basin
- 5. Flooring Builder's Range: Lombardy Light Grey 300 x 3006. Wall Tiles White matt rectified 600 x 300

#### **Internal Finishes**

- 1. Countertop Caesarstone: Osprey 3141
- Base Cabinetry Polytec: Legato Montage
   Top Cabinetry Polytec: Legato Bleached Walnut
   Kitchen Splashback 300 x 600 Matt White tile
- 5. Carpet Godfrey Hirst: Barjac 715 Summer Fog
- 6. Tile OPTION to main floor Stone 2.0
- 7. Flooring Clix Plus Lightning Natural Oak

#### **Bathroom Finishes**

- Benchtop Caesarstone: Osprey 3141
   Cabinetry Polytec: Legato Bleached Walnut
   Bath Clark Freestanding Bath 1600mm (No Overflow)
   Basin Caroma: Luna above counter basin
- 5. Flooring Builder's Range: Stone 2.0 300 x 300
- 6. Wall Tiles White matt rectified 600 x 300