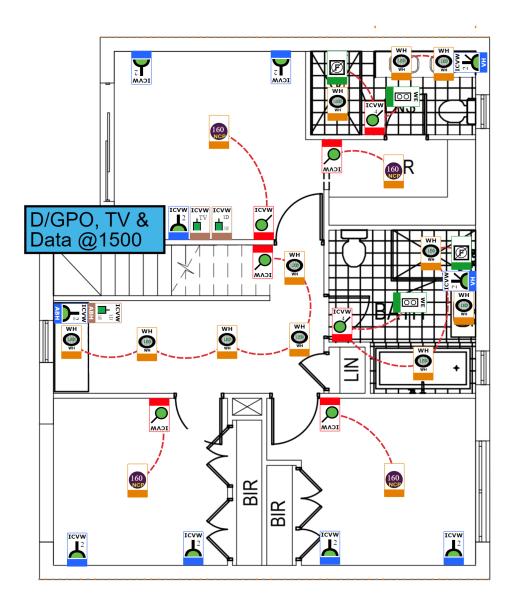

Last Modified by

Veronika Galjar 03 Mar 2022 at 11:43am (SYD)

**Product Types** 

First Floor Scale: 1:60 on A3

2-Way Switching

#### **Product Types**

| Products    |                |                                                                         |    |             |                       |                                                                            |            |          |                                                 |     |     |                                                              |          |          |                                                                |                       |     |                                                                            |
|-------------|----------------|-------------------------------------------------------------------------|----|-------------|-----------------------|----------------------------------------------------------------------------|------------|----------|-------------------------------------------------|-----|-----|--------------------------------------------------------------|----------|----------|----------------------------------------------------------------|-----------------------|-----|----------------------------------------------------------------------------|
| With        |                | Clipsal 9w Tri Colour<br>LED Downlight 2<br>WHITE TPDL1C1<br>CLITPDL1C2 | 28 | .60<br>NCP  | No Image              | LEDLUX GEORGIA 260MM Brushed Chrome Flush Mounted Oyster 189094 NCP0000160 |            | No Image | Twin Tube 4 foot Flouro w/Diffuser 2 NCP0000934 |     |     | 250mm Exhaust Fan<br>Clipsal Airflow CE250 <b>2</b><br>CE250 | 0        | No Image | 125mm Ducted Exhaust Fan 1 NCP0000032                          | 00                    |     | Fan Light Heater (2<br>lamp) Draftstopper<br>Clipsal 6600ADS<br>6600ADS-WE |
| 2H          | ; - ;          | Fan Light Heater (2<br>lamp) Ducted Clipsal 1<br>7600ATP<br>7600ATP-WE  | 1  | <b>Y</b>    |                       | Switch, 1 9<br>3041VA-VW                                                   | ď          | 00       | Switch, 2<br>3042VA-VW                          | ð   | 00  | Switch, 4<br>3044VA-VW                                       | <b>½</b> |          | Power Point Socket 2,<br>with Extra 16A<br>Switch<br>3025XA-VW | <b>L</b> <sup>2</sup> | 7 7 | Socket 2 - Vivid White 1 3025-VW                                           |
| Y           |                | Socket, 1 10A<br>3015-VW                                                | 2  | <b>J</b> WP | Colour Not Indicative | RG 1 10A<br>Outdoor Power Point 2<br>Socket<br>WSC227/1-RG                 | <b>d</b> ™ | <b>®</b> | TV Point - Digital 2<br>CP0100785-VW            | Ph  |     | Phone Socket Cat3<br>CP0100688-VW                            | 1D       |          | Single CAT6 Plate<br>CP0100728-VW                              |                       |     |                                                                            |
| Style / Col | ityle / Colour |                                                                         |    |             |                       |                                                                            |            |          |                                                 |     |     |                                                              |          |          |                                                                |                       |     |                                                                            |
| ICVW        | ICVW           | Iconic VW                                                               |    |             |                       |                                                                            |            |          |                                                 |     |     |                                                              |          |          |                                                                |                       |     |                                                                            |
| Comment     | s              |                                                                         |    |             |                       |                                                                            |            |          |                                                 |     |     |                                                              |          |          |                                                                |                       |     |                                                                            |
| 1200        | 1200           | 1200mm (H) from slab                                                    | 2W | VAY         | 2WAY                  | 2 way switch                                                               | АВН        | АВН      | Above bench height                              | AGD | AGD | Automatic garage door<br>(ceiling mounted)                   | HWS      | HWS      | Hot Water System                                               | RWT                   | RWT | Rainwater tank                                                             |
| VH          | VH             | Vanity height                                                           | w  | И           | WM                    | Washing machine space                                                      |            |          |                                                 |     |     |                                                              |          |          |                                                                |                       |     |                                                                            |
| Surcharge   | Surcharges     |                                                                         |    |             |                       |                                                                            |            |          |                                                 |     |     |                                                              |          |          |                                                                |                       |     |                                                                            |
| 1           | Surcharge      |                                                                         | 2  |             |                       |                                                                            |            |          |                                                 |     |     |                                                              |          |          |                                                                |                       |     |                                                                            |