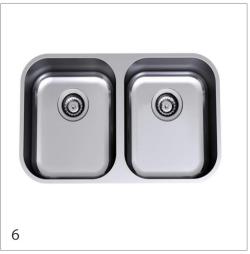

#### **Internal Fixtures**

- 1. Door Handles G4 Series Amelia Passage Leverset
- Cornice Gyprock CSR 90mm Classic Cove cornice
   Door Profile Corrinthian PMOD1
- 4. Handles Hafele: 155.01.661 (dark cabinetry only. Finger pull for light cabinetry)
- 5. Sink Mixer Dorf: Vixen Retractable Sink Mixer Black/Chrome
- 6. Sink Caroma: Monaco Double Bowl Undermount EXDU